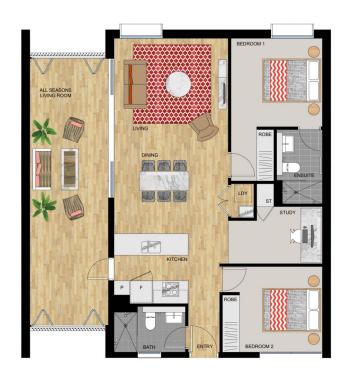

### **APARTMENT 523 LOT 116**

2 BEDROOM + STUDY

Internal (including All Seasons Living Room) 107 sqm

Total 107 sqm

SAFARI II - LEVEL 5