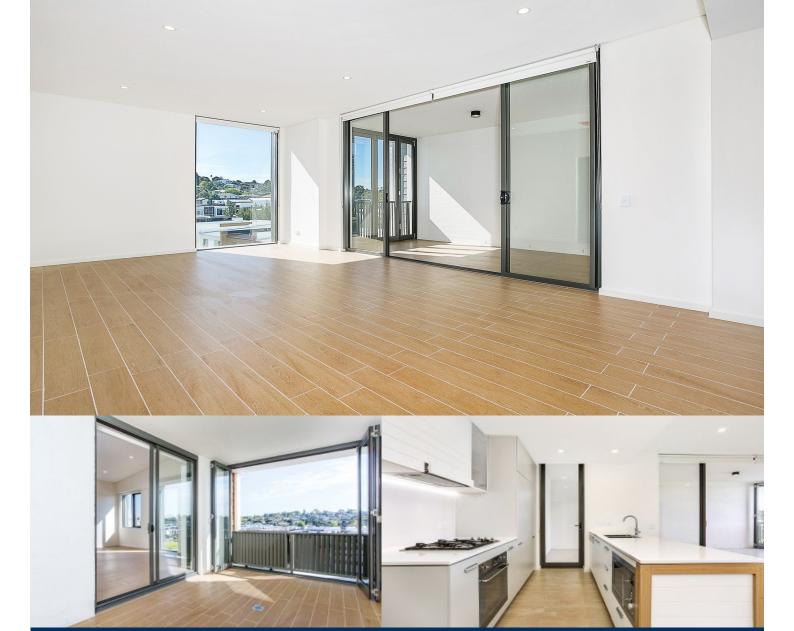

# morton.

Located in the new urban hub of Royal Shores, Safari offers lifestyle apartment living within the masterplanned community

in Ermington. Perched on the waters edge, Safari offers easy

**Ermington** 523/48-56 Bundarra Street

# APARTMENT FEATURES

- High celling living room with tiles

access to the river, cycleway and parks.

- Timber floor for both bedrooms
- Study with plenty of storage area
- Wintergarden
- Reverse cycle air conditioning
- Stainless steel kitchen appliances
- Stone bench tops, mirror splash backs
- LED under cupboard lighting
- Wool blend carpets, efficient LED down lights
- Data/TV points in living and main bedroom
- Recessed mirrored cabinets in bathroom
- Security building, video intercom

### **APARTMENT 523 LOT 116**

2 BEDROOM + STUDY

Internal (including All Seasons Living Room) 107 sqm

Total 107 sqm

SAFARI II - LEVEL 5