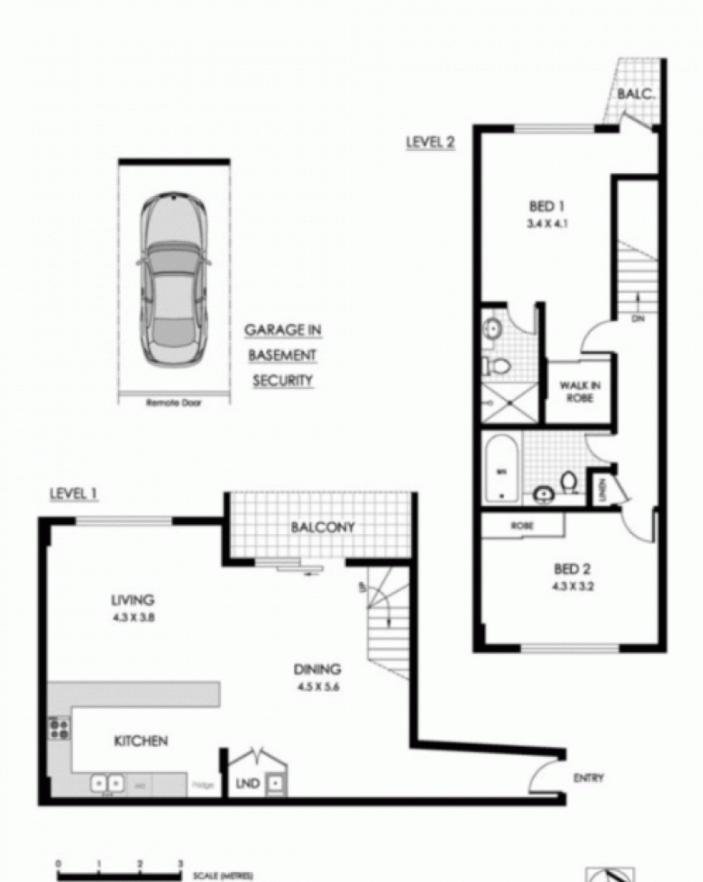

- Spacious second bedroom and main bathroom with bath
- Large lock-up garage in secure basement parking area
- Rooftop pool, sauna and gym in the complex

PLANS SHOWN ARE ONLY INDICATIVE OF LATIOUT. DIMENSIONS ARE APPROXIMATE

Apartment Size: 113m²