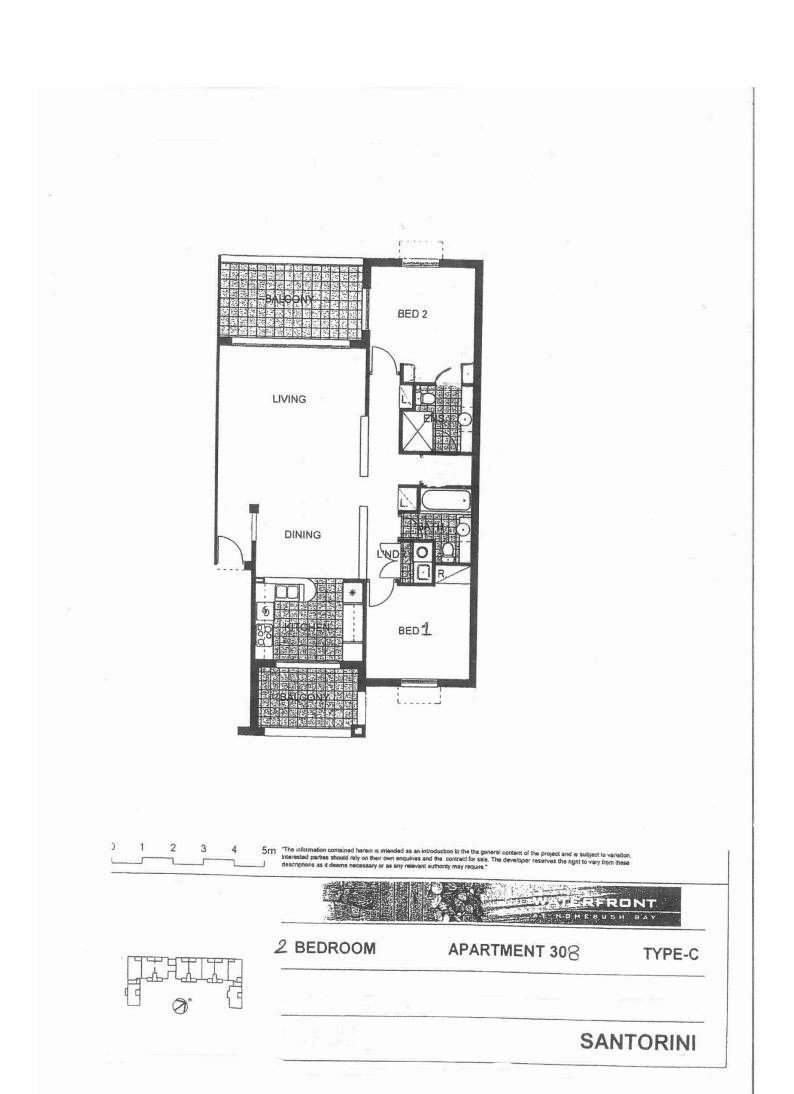

- Freshly painted with new blinds
- Split system air conditioning
- Freshly painted
- New blinds installed
- Stainless steel appliances and gas cooking
- Generous size living areas
- Good size bedrooms with built-in wardrobes,
- Balcony on each side allowing natural ventilation
- Internal storage space
- Laundry room and clothes dryer
- Single lock up garage

Wentworth Point 308/4 The Piazza □ 2 🔓 2 😭 1