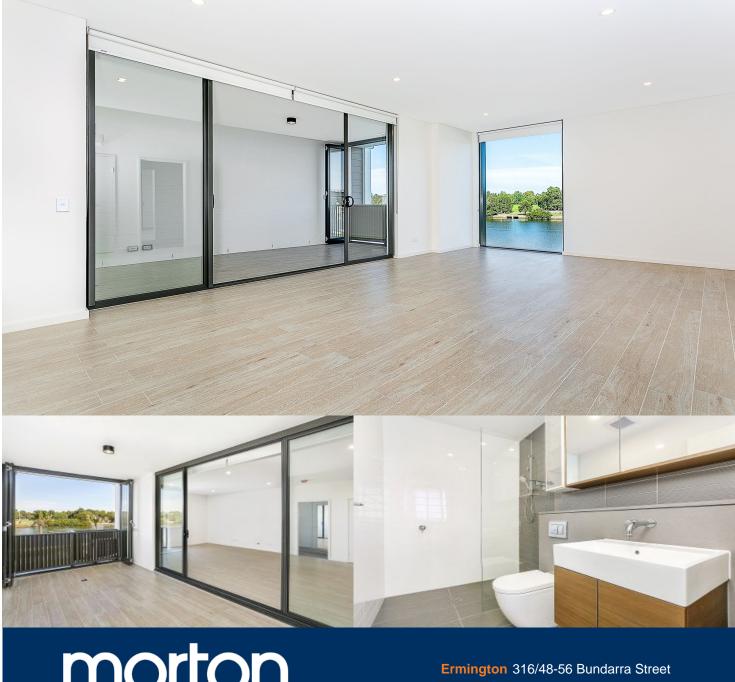

Located in the urban hub of Royal Shores, Safari offers

- Water views
- Built in wardrobes
- Reverse cycle air conditioning
- Stainless steel kitchen appliances
- Stone bench tops, mirror splash backs
- LED under cupboard lighting
- Data/TV points in living and main bedroom
- Recessed mirrored cabinets in bathroom
- Security building, video intercom

# **NEIGHBORHOOD FACILITIES**

- Woolworths, Liqourland, Bakery 900m away
- Local bus routes (523, 524, 525 600m-1.5km away)
- West Ryde Railway station 4.2kms away
- Rydalmere Ferry Wharf 1.2 km away

Disclaimer: This floor plan has been prepared for marketing purposes only. All descriptions, dimensions, depictions and other details in this floplan may not be to scient and you way from the property as bulk. You artestion is dearn to the special conditions of the contact for skin and INN third party has any authority to make or give any representation or warranty in relation to the property unless the representation or warranty is confirmed by the wordoors and included in the contrast for skin of the size.