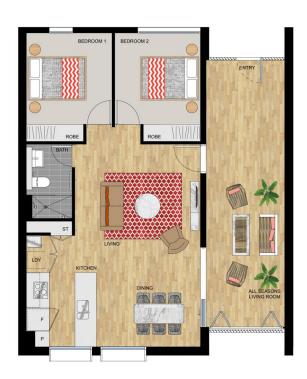

## APARTMENT 316 LOT 87

2 BEDROOM

Internal (including All Seasons Living Room) 94 sqm
Total 94 sqm

SAFARI II - LEVEL 3