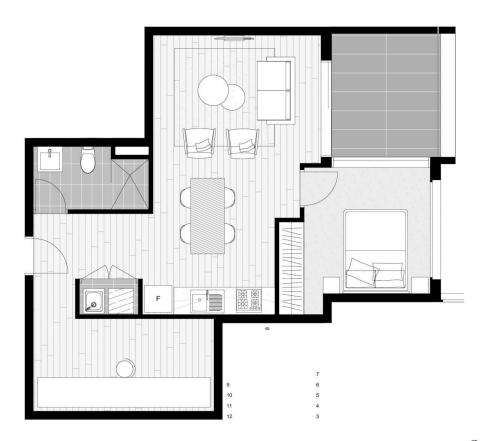

- One bed plus study unfurnished brand new top floor apartment positioned on the northeast side of the building with district views from the north-facing balcony. The common rooftop BBQ area on level 6 enjoys views of the water canal, cricket oval and the picturesque Blue Mountains, providing some of the best views you will find in Thornton.
- Large 56 sqm internal light-filled open living area with reverse-cycle air conditioning and a dedicated large study room, exuding contemporary design and quality finishes, including timber floorboards, reverse-cycle air-conditioning, plus an 8 sqm covered entertainers balcony on level 5.