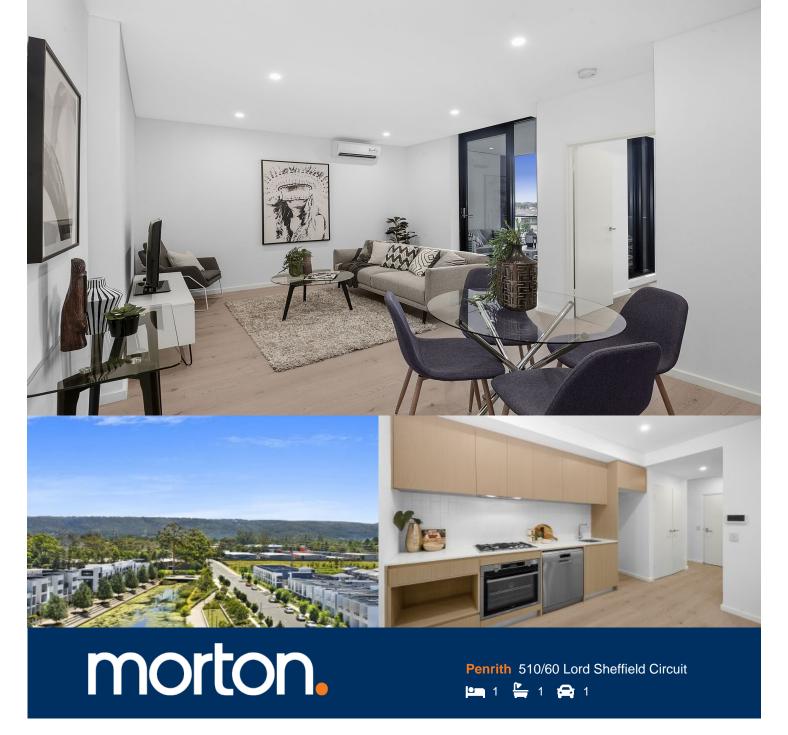

Wildwood Apartments within Sheffield Quarter is a brand new apartment development located on the north side of Penrith train station situated in the highly sought-after master-planned community Thornton Estate. With uninterrupted park and district views, plus water views towards the picturesque Blue Mountains, offering convenient apartment living only metres to Penrith train station, Westfield shopping centre, local parks and quality restaurants and cafes.

- One bed plus study unfurnished brand new top floor apartment positioned on the northeast side of the building with district views from the north-facing balcony. The common rooftop BBQ area on level 6 enjoys views of the water canal, cricket oval and the picturesque Blue Mountains, providing some of the best views you will find in Thornton.
- Large 56 sqm internal light-filled open living area with reverse-cycle air conditioning and a dedicated large study room, exuding contemporary design and quality finishes, including timber floorboards, reverse-cycle air-conditioning, plus an 8 sqm covered entertainers balcony on level 5.