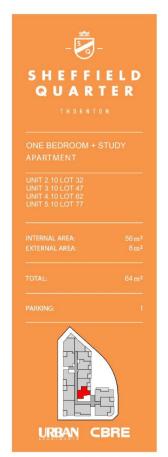

- One bed plus study unfurnished brand new top floor apartment positioned on the northeast side of the building with district views from the north-facing balcony. The common rooftop BBQ area on level 6 enjoys views of the water canal, cricket oval and the picturesque Blue Mountains, providing some of the best views you will find in Thornton.
- Large 56 sqm internal light-filled open living area with reverse-cycle air conditioning and a dedicated large study room, exuding contemporary design and quality finishes, including timber floorboards, reverse-cycle air-conditioning, plus an 8 sqm covered entertainers balcony on level 5.