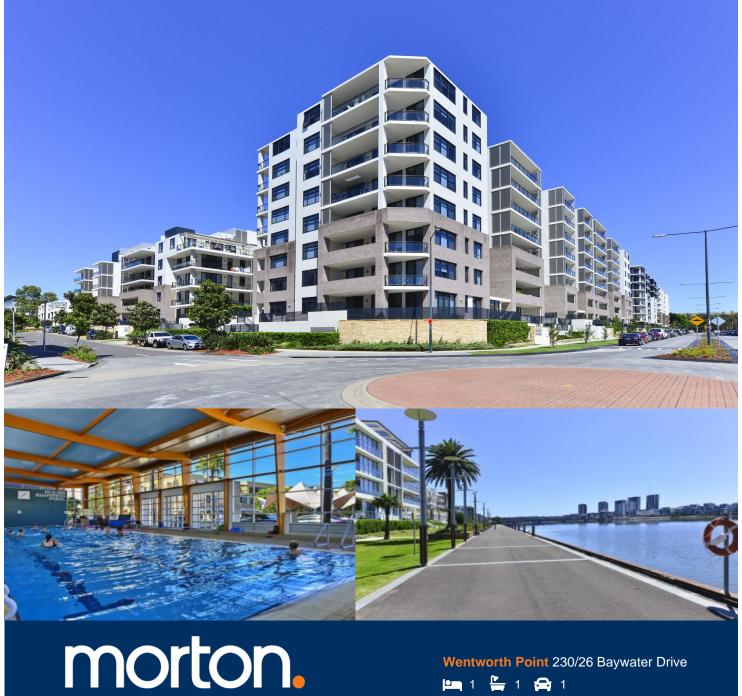

Intuitively configured and designed for low maintenance living, this stunningly presented residence is peacefully set in a boutique 'Riverside' community. The large internal space opens to a spacious balcony, this is the perfect lifestyle offering for those that demand quality and convenience.

- Open plan lounge/dining flow the balcony
- Stone benchtops, Gas appliances
- Large balcony, reverse cycle air-con
- Spacious master bedroom has built-in robes
- Secure parking with storage cage, intercom
- Practical design with study/media room