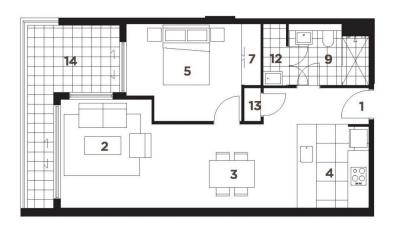

Intuitively configured and designed for low maintenance living, this stunningly presented residence is peacefully set in a boutique 'Riverside' community. The large internal space opens to a spacious balcony, this is the perfect lifestyle offering for those that demand quality and convenience.

- Open plan lounge/dining flow the balcony
- Stone benchtops, Gas appliances
- Large balcony, reverse cycle air-con
- Spacious master bedroom has built-in robes
- Secure parking with storage cage, intercom
- Practical design with study/media room



**View** 

As advertised or by appointment

## **Agent**

## Sarah Fowell

0437 492 129

rentals@morton.com.au





## UNIT 230 1 BEDROOM

INTERNAL 56 sqm BALCONY 11 sqm TOTAL AREA 67 sqm