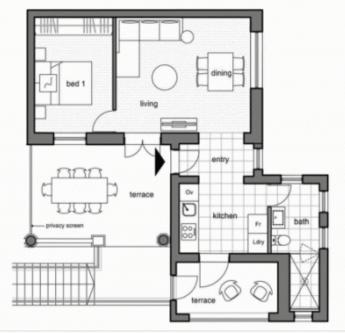

## One bedroom Type 1

EAST VILLAGE
APARTMENT C01
6-16 DARWIN AVENUE
PRINCE HENRY AT LITTLE BAY

Bedrooms Bathrooms Carspaces 1

Internal Area External Area Basement Storage Total 51.1 m<sup>2</sup> 32.4 m<sup>2</sup> 25 m<sup>2</sup> 108.5 m<sup>2</sup>

- Stylish designer separate kitchen and bathroom
- High ceilings and grand windows maximise light and airflow
- Designer lights, built in robes & internal laundry
- Washer/dryer, refrigerator and dishwasher
- Quality woollen carpets & stylish tiles throughout
- Car space and huge basement storage
- Two east facing sunny balconies with water glimpses
- 51sqm internal space, 32sqm external space, 20sqm storage space