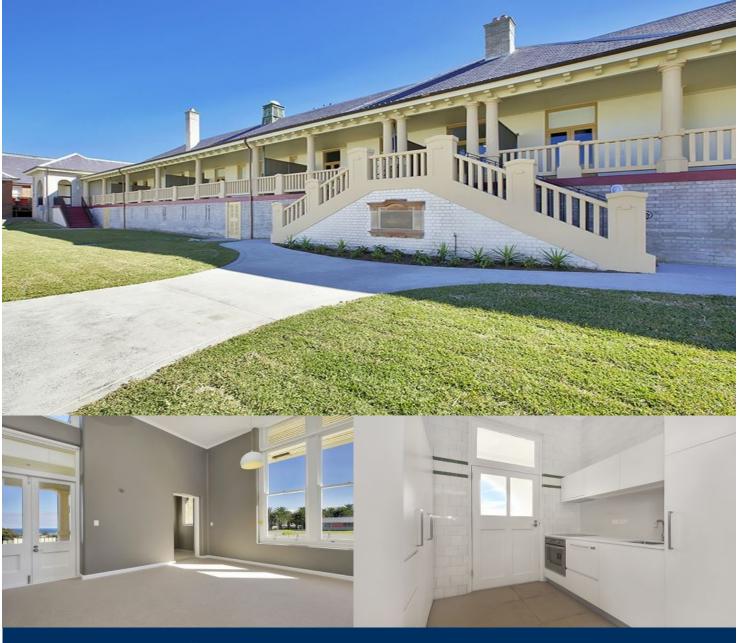

## **George Reale**

0408 014 469

george@morton.com.au

Located just 20 minutes from Sydney CBD and just ten minutes walk from Little Bay Beach, East Village comprises a unique collection of superbly restored landmark heritage buildings. We are pleased to offer this one bedroom single story apartment featuring water glimpses, elegant stylish space, soaring four metre high ceilings and modern features.

- Stylish designer separate kitchen and bathroom
- High ceilings and grand windows maximise light and airflow
- Designer lights, built in robes & internal laundry
- Washer/dryer, refrigerator and dishwasher
- Quality woollen carpets & stylish tiles throughout
- Car space and huge basement storage
- Two east facing sunny balconies with water glimpses
- 51sqm internal space, 32sqm external space, 20sqm storage space