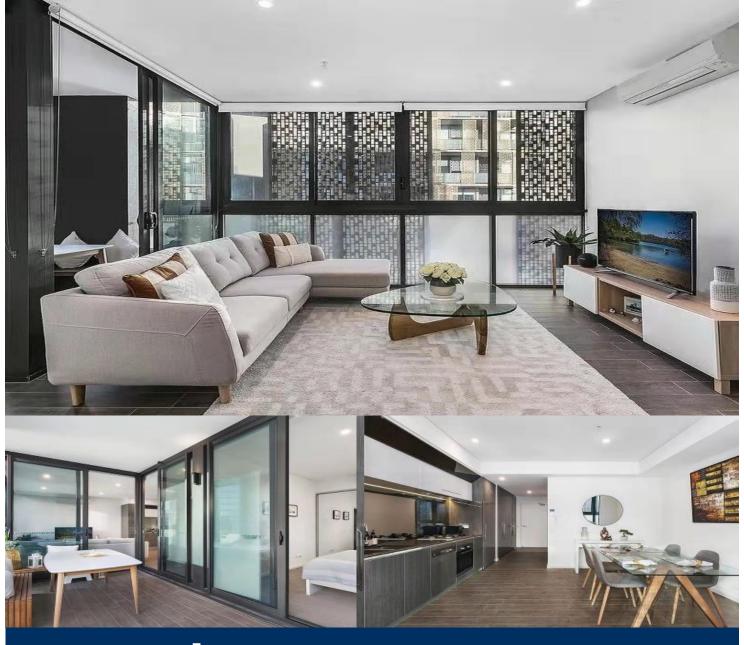

- Entertainers gas kitchen with stone/Corian benchtops, soft closing cupboards
- LED lighting, split system reverse cycle air conditioning
- Open living and dining with timber look ceramic tiles
- Lounge room with gas point and MATV and payTV points
- Wool-blend carpeted bedrooms, mirrored built-in robes
- Internal laundry with dryer, audio intercom with security and lift access
- Bathroom/ensuite with ceramic wall and floor tiles, mirrored vanity cabinet
- Large covered balcony with gas point for BBQ
- Basement secure parking, some with a storage cage
- On-site building manager, common landscaped courtyard