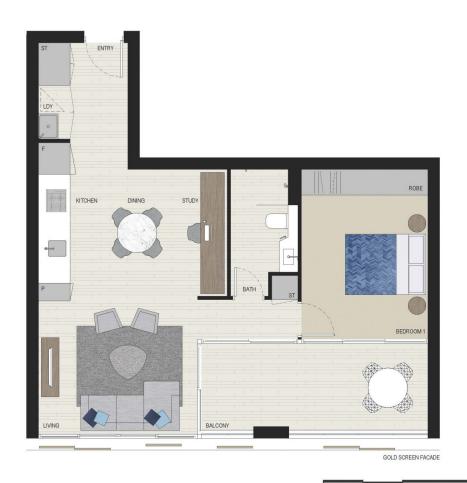

## APARTMENT 607

LOT 43 1BED + STUDY

| 71 sam |
|--------|
| 12 sqm |
| 59 sqm |
|        |

LEVEL 6