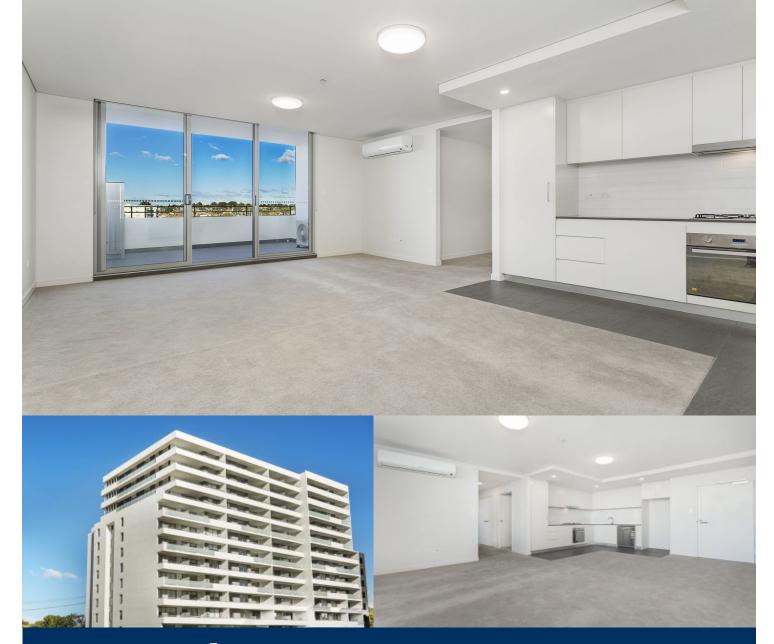

# morton

"The Mills" is Merrylands newest residential development. With striking design features and quality throughout, this building will be an iconic fixture in the area.

- Modern open plan living area for maximum light with good-size balcony

- Kitchen with Caesar tone bench tops and stainless steel appliances

- All Bedrooms with built-in
- Sleek roller blinds and security intercoms
- Air-conditioning, lift access and underground car parking
- One car space with storage cage

- Within walking distance to Merrylands Shopping Center & Merrylands train station.