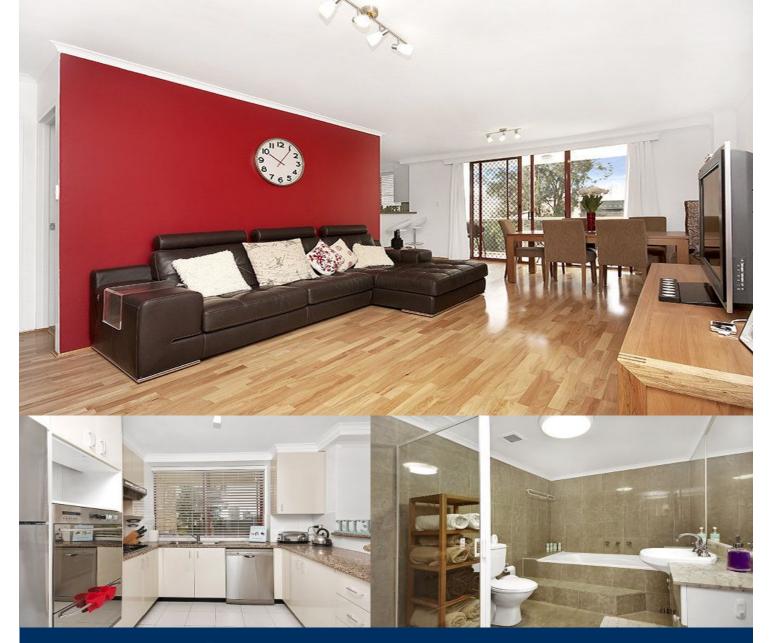

# morton.

Spacious, light and private apartment with abundant facilities

This expansive apartment is located within a popular resort style secure complex and boasts a peaceful outlook over the park and glimpses of the city skyline.

- Generous bedrooms, both with abundant natural light and mirrored built-ins, master with ensuite

- Main bathroom with large shower and separate bathtub
- Stylish wooden floorboards throughout open plan living/dining
- Open plan modern kitchen with breakfast bar and stools
- Entertainers balcony with outlook onto leafy park
- Internal laundry with dryer and storage
- Microwave Oven and Dishwasher
- Granite kitchen bench tops and abundant storage options
- Gas cooking with quality stainless steel appliances
- Secure car space and ample storage

- Access to Pool, Gym, Tennis Court and on-site building manager