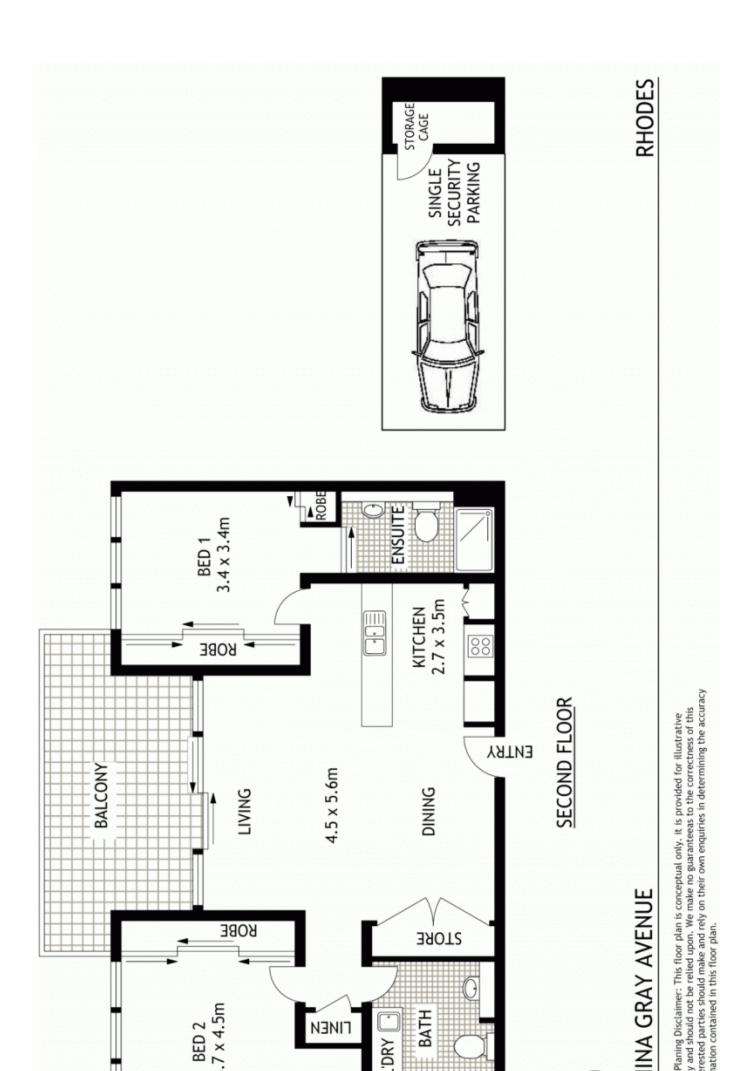

Located in the "Village Quay" designed building is this superb two bedroom apartment, boasting a versatile 91sqm floor plan, with quality finishes throughout. Enjoy the convenience of low maintenance living only moments away from Rhodes Shopping Centre and Rhodes train station.

- Brand new carpet throughout
- Freshly painted
- Large open plan living and dining opening onto generous balcony
- Two spacious bedrooms with built-in robes, main with ensuite
- Chic gas kitchen featuring stainless steel appliances
- Lift access and air-conditioned
- Full bathroom with separate bathtub and shower

Rhodes 19/2 Nina Gray Avenue