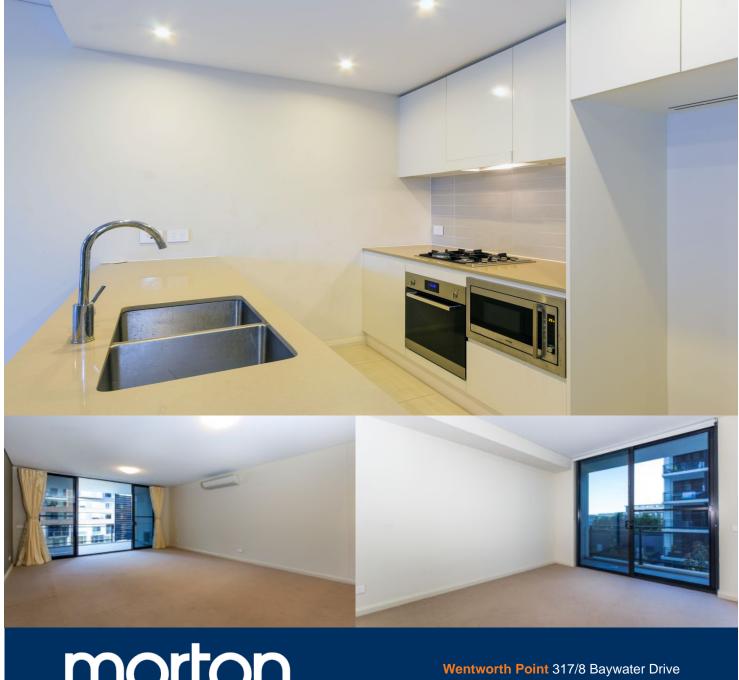

- Located on level three
- Combined living and dining rooms
- Air conditioning in lounge room
- Full size kitchen with designer modern stainless steel appliances
- Gas cooking and quality finishes throughout
- Good size bedrooms with built-in wardrobes
- Good size balcony
- Laundry room and clothes dryer
- Double car spaces and very large storage cage.