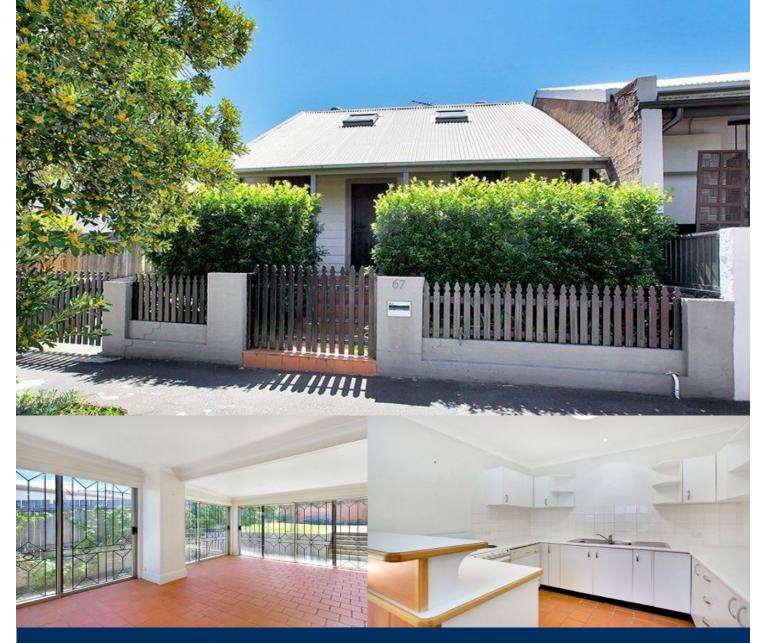

# morton.

This three/four bedroom house is a great mix of modern features and original charm. With timber floors, spacious flowing living and dining area it is a peaceful family home close to the city, Rozelle village, Balmain shops and transport.

- Spacious open plan living, dining and kitchen
- Floor to ceiling glass looking out to big rear garden
- Timber floors through main hallway and bedrooms
- Good sized kitchen with electric stove and dishwasher
- Large rear garden with paving and grassed area
- Master bedroom with skylight and built in wardrobes
- Two further bedrooms plus a study/fourth bedroom
- Air conditioning in living area
- Bathroom with shower over bath
- Internal laundry
- Large attic storage
- Timber blinds shutters
- Offstreet parking for scooters/motorbikes

## Rozelle 67 Evans Street