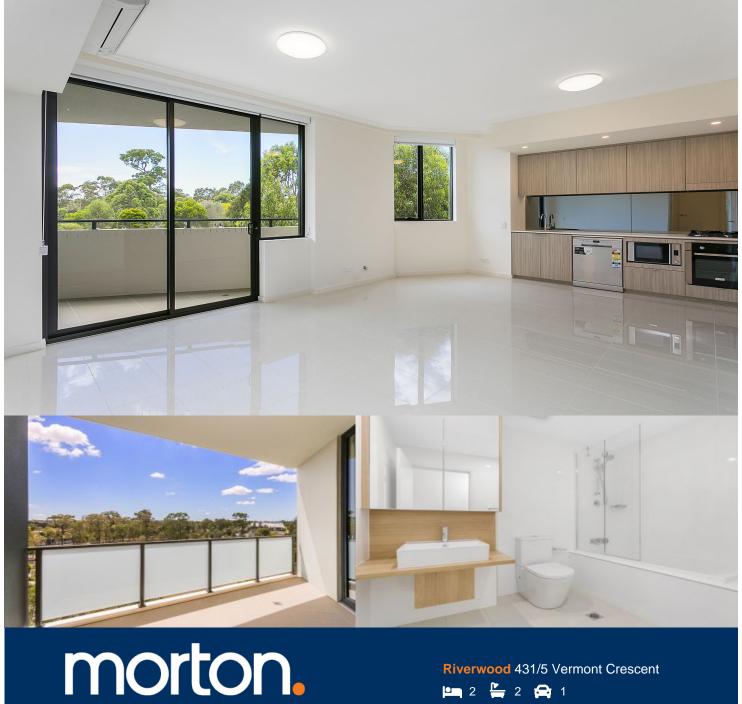

## **APARTMENT FEATURES**

- Reverse cycle air conditioning
- Stainless steel kitchen appliances
- Stone bench tops, mirror splash backs
- Wool carpets, efficient LED down lights
- Data/TV points in living and main bedroom
- Recessed mirrored cabinets in bathroom
- Large open plan living/dining, opens onto balcony
- Built-in wardrobes in two bedrooms only
- Internal laundry with dryer
- Secure car space in building, lift with intercom

Riverwood 431/5 Vermont Crescent

As advertised or by appointment

# APARTMENT 431 LOT 152 2BED + STUDY

Internal  $87m^2$ External  $15m^2$ Total 102 m<sup>2</sup>