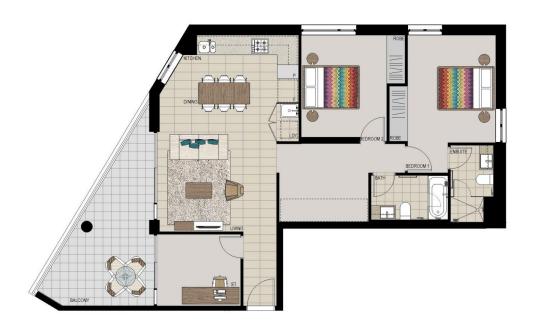

# APARTMENT 431 LOT 152 2BED + STUDY

Internal  $87m^2$ External  $15m^2$ Total 102 m<sup>2</sup>