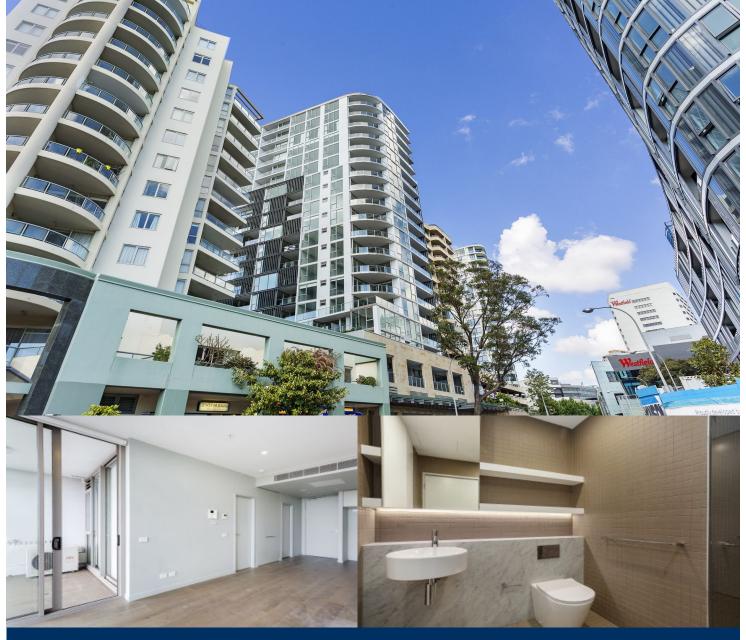

morton.

**Bondi Junction** 703/253 Oxford Street

Located in the hub of Bondi Junction, Capitol offers resort-style apartment living with a private rooftop entertainment area and easy access to a lively Westfield, bus/train interchange and Bondi Beach.

- Reverse cycle air conditioning
- Stainless steel appliances
- Soft close kitchen draws and cupboards
- Stone bench tops, mirror splash back
- LED under cupboard lighting
- Timber floors, efficient LED down lights
- Data/TV points in living and main bedroom
- Recessed mirrored cabinets in bathroom
- Security building, video intercom