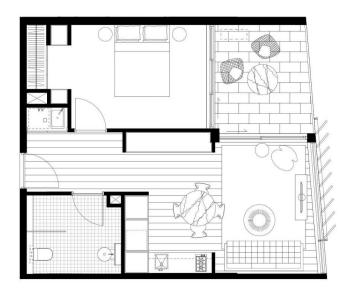

morton.

**Bondi Junction** 703/253 Oxford Street

Located in the hub of Bondi Junction, Capitol offers resort-style apartment living with a private rooftop entertainment area and easy access to a lively Westfield, bus/train interchange and Bondi Beach.

- Reverse cycle air conditioning
- Stainless steel appliances
- Soft close kitchen draws and cupboards
- Stone bench tops, mirror splash back
- LED under cupboard lighting
- Timber floors, efficient LED down lights
- Data/TV points in living and main bedroom
- Recessed mirrored cabinets in bathroom
- Security building, video intercom