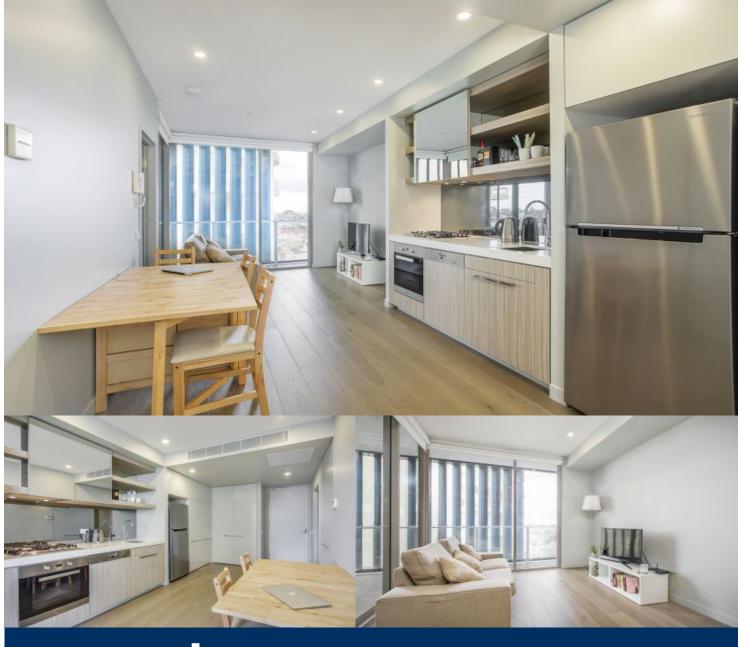

morton.

Bondi Junction 1104/253 Oxford Street

Located in the hub of Bondi Junction, this apartment offers resort-style apartment living with a private rooftop entertainment area and easy access to a lively Westfield, bus/train interchange and Bondi Beach.

- Reverse cycle air conditioning
- Stainless steel appliances
- Soft close kitchen draws and cupboards
- Stone bench tops, mirror splash back
- LED under cupboard lighting
- Timber floors, efficient LED down lights
- Data/TV points in living and main bedroom
- Recessed mirrored cabinets in bathroom
- Security building, video intercom
- Storage cage included