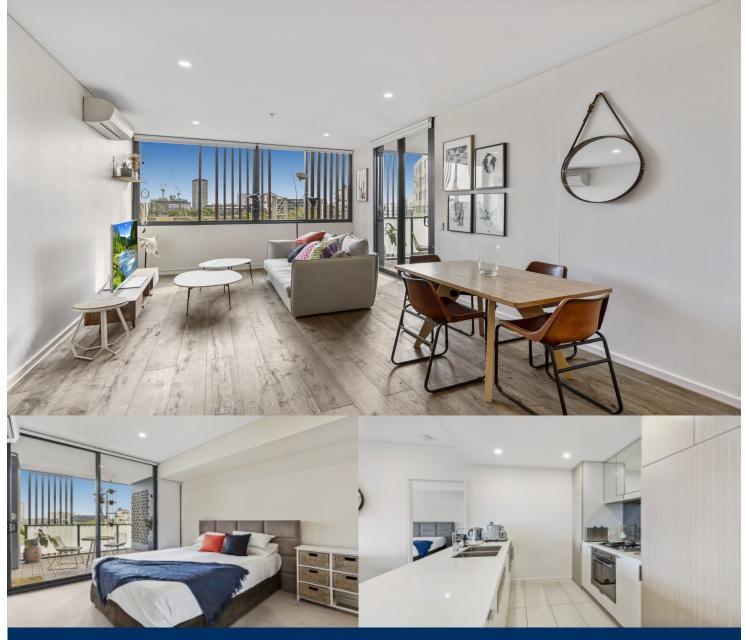

morton.

Zetland 609/2 Defries Avenue

Located in the hub of Victoria Park, East Village offers resort-style apartment living with the largest private Sky Park in Sydney and instant access to a lively marketplace below and just 3kms to the CBD.

- Reverse cycle air conditioning
- Stainless steel Smeg appliances
- Soft close kitchen draws and cupboards
- Stone bench tops, mirror splash back
- LED under cupboard lighting
- Wool carpets, efficient LED down lights
- Gas bayonet to balcony for your BBQ
- Data/TV points in living and main bedroom
- Recessed mirrored cabinets in bathroom
- Security building, video intercom
- Fully furnished
- Large study room
- Floorboards throughout entertaining areas