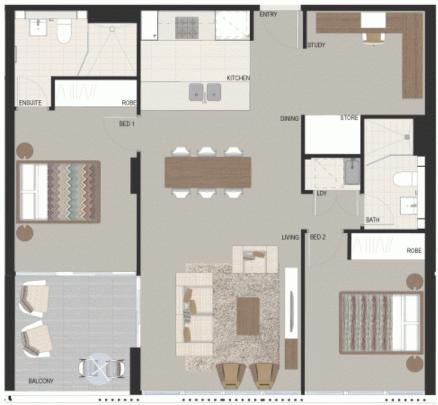

## **George Reale**

0408 014 469

East Village
Village
Victorial May

Internal 82sqm
External 85cgm
Total 90sqm

Location Rey

Precely developed by

eastvillage.com.au 1800 888 688

Disclaimer: This floor plan has been prepared for marketing purposes only. All descriptions, dimensions, depictions and other details in this floor plan may not be to scale and may vary to the property as bails. No third purp has any authority to make or give any