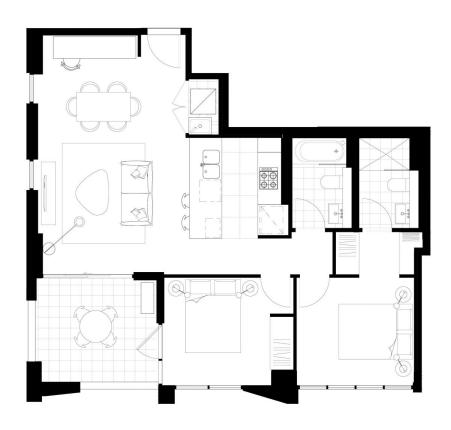

- Located at corner position with abundance of natural light
- Generous open plan design with bright airy decor
- Large island bench modern styled kitchen with European appliances
- Bathroom/ensuite has floor to ceiling tiles, mirrored vanity cabinet
- Spacious bedrooms, built-in or walk-in robes
- Lounge room with gas point and payTV points
- Internal laundry with dryer, air-conditioning, NBN internet
- Security parking plus storage cage, audio intercom life