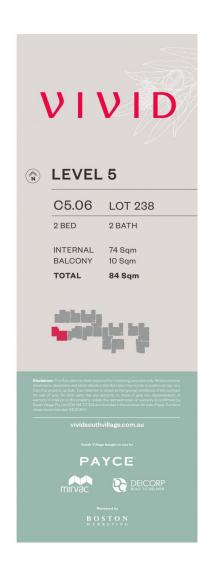

- Located at corner position with abundance of natural light
- Generous open plan design with bright airy decor
- Large island bench modern styled kitchen with European appliances
- Bathroom/ensuite has floor to ceiling tiles, mirrored vanity cabinet
- Spacious bedrooms, built-in or walk-in robes
- Lounge room with gas point and payTV points
- Internal laundry with dryer, air-conditioning, NBN internet
- Security parking plus storage cage, audio intercom life