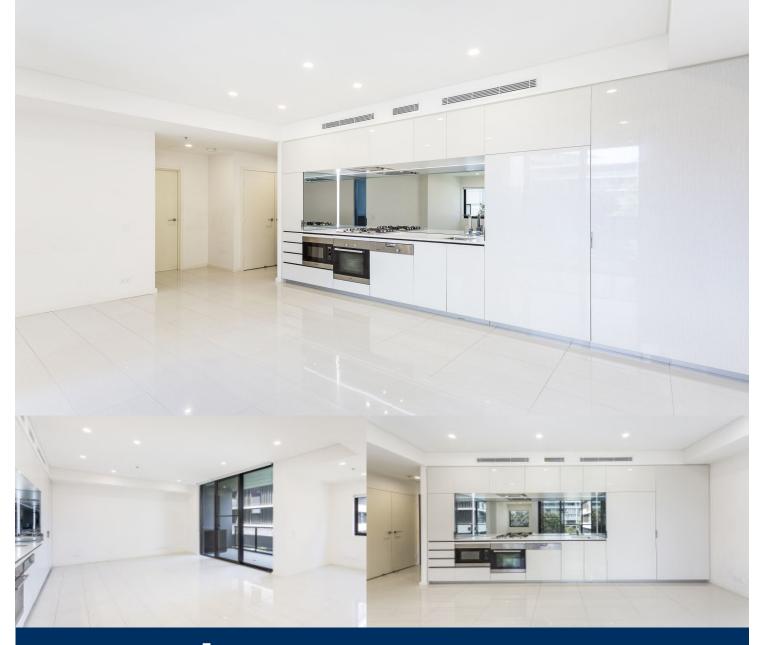

morton.

Zetland 306/3 George Julius Avenue

This one bedroom plus study apartment is located in the sought-after building 'Platinum'. Located in the vibrant Victoria Park precinct, just 3km from the CBD, the Platinum development by Payce is sophisticated urban living at its best. Platinum's five buildings surround a beautifully landscaped 1,930sqm elevated garden incorporating an alfresco dining and barbecue area, intimate pavilions for relaxing and an Asian-inspired bamboo grove.

- Air conditioning throughout
- Modern gas kitchen with stainless steel appliances and dishwasher
- Balcony facing quiet interior bamboo grove
- Modern bathroom with ample storage space
- Internal laundry with dryer
- Close to Green Square Station and East Village shops
- State of the art health club featuring pool, gymnasium and steam rooms
- Underground secure car space