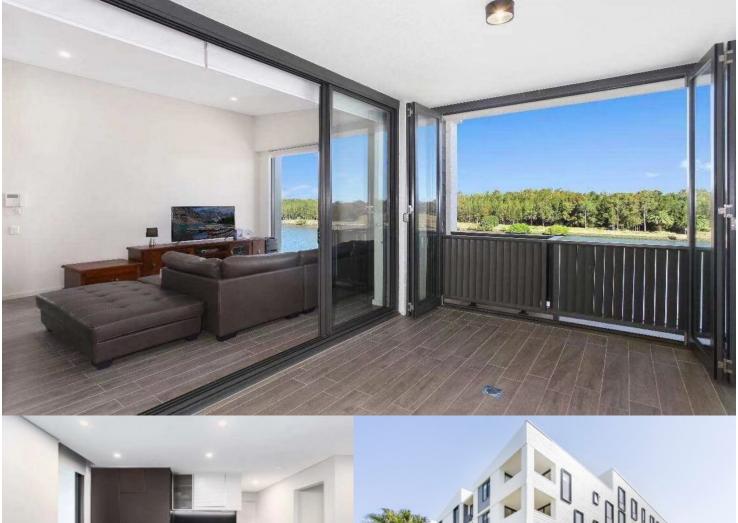

# morton.

**Ermington** 418/24-32 Koorine Street

One of the best 2 bed apartment for Royal Shores.

Sirocco offers lifestyle apartment living within the masterplanned community in Ermington. Perched on the waters edge, Sirocco offers easy access to the river, cycleway and parks.

## Apartment features:

- Water view
- Winter Garden
- 2 car spaces + storage cage
- Reverse cycle air conditioning
- Stainless steel kitchen appliances
- Stone bench tops, mirror splash backs
- LED under cupboard lighting
- Wool blend carpets, efficient LED down lights
- Data/TV points in living and main bedroom