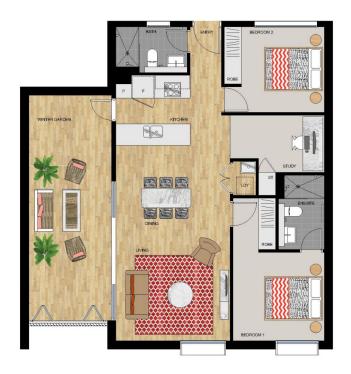

# APARTMENT 418 LOT 104

2 BEDROOM + STUDY

| Internal (Including Winter Garden) | 104 sqm |
|------------------------------------|---------|
| Total                              | 104 sqm |

SIROCCO II - LEVEL 4