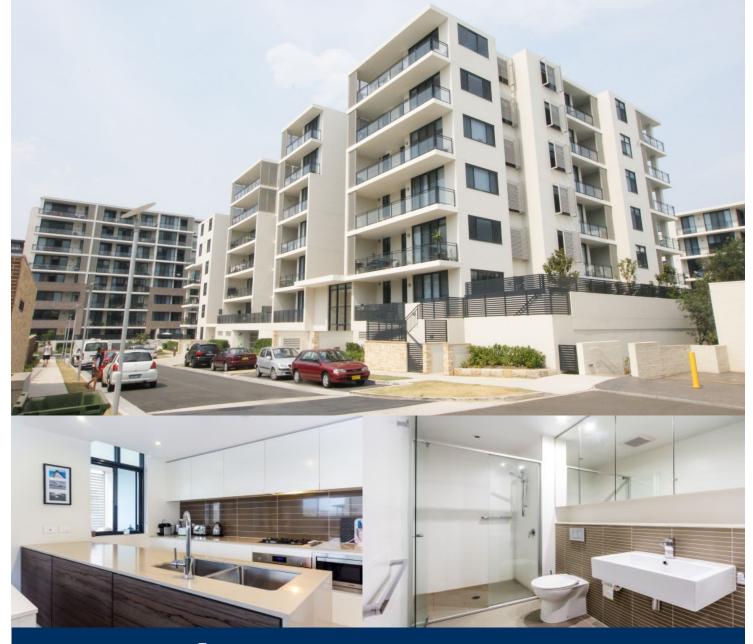

# morton.

Super spacious, sunny and bright large 2 bedroom apartment. Located on level 4, corner position with great views onto outdoor lagoon pool.

- Large, well designed floor plan
- Double size bedrooms
- Built-in wardrobes
- En-suite to main bathroom
- Full size kitchen with plenty of pantry space
- Spacious living area flowing onto balcony
- Fully covered wrap balcony
- Sunny aspect with plenty of natural light to all rooms in the apartment
- Air conditioning
- Internal laundry + dryer
- Study nook area
- Very well kept home unit
- Storage Cage
- Tandem Car space

Wentworth Point 413/18 Corniche Drive