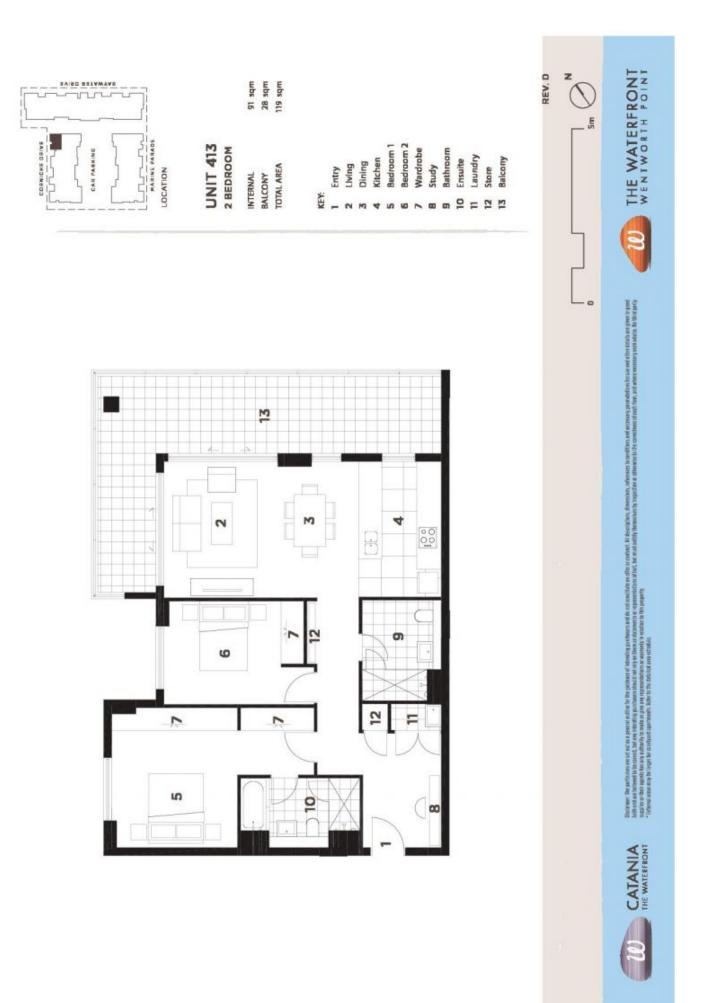

# morton.

Super spacious, sunny and bright large 2 bedroom apartment. Located on level 4, corner position with great views onto outdoor lagoon pool.

- Large, well designed floor plan
- Double size bedrooms
- Built-in wardrobes
- En-suite to main bathroom
- Full size kitchen with plenty of pantry space
- Spacious living area flowing onto balcony
- Fully covered wrap balcony
- Sunny aspect with plenty of natural light to all rooms in the apartment
- Air conditioning
- Internal laundry + dryer
- Study nook area
- Very well kept home unit
- Storage Cage
- Tandem Car space

Wentworth Point 413/18 Corniche Drive