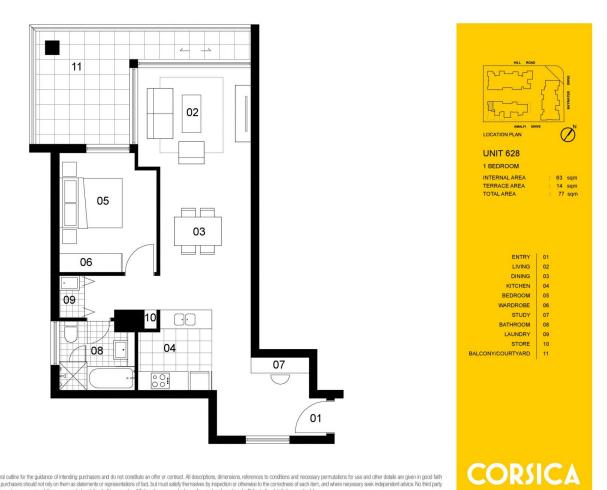

# morton

The Waterfront is located moments to Sydney Olympic Park main venues, train station, Bicentennial Park and Millennium Parklands. Located in Corsica, this is your opportunity to move into this one bedroom apartment only a short stroll from The Promenade and The Piazza.

- Split system air conditioning in lounge room
- Full kitchen with quality appliances including microwave & dishwasher
- Gas cooking and quality finishes throughout
- Laundry room inclusive of clothes dryer
- Basement car space and storage care
- Balcony access via lounge & bedroom
- Study nook in entrance