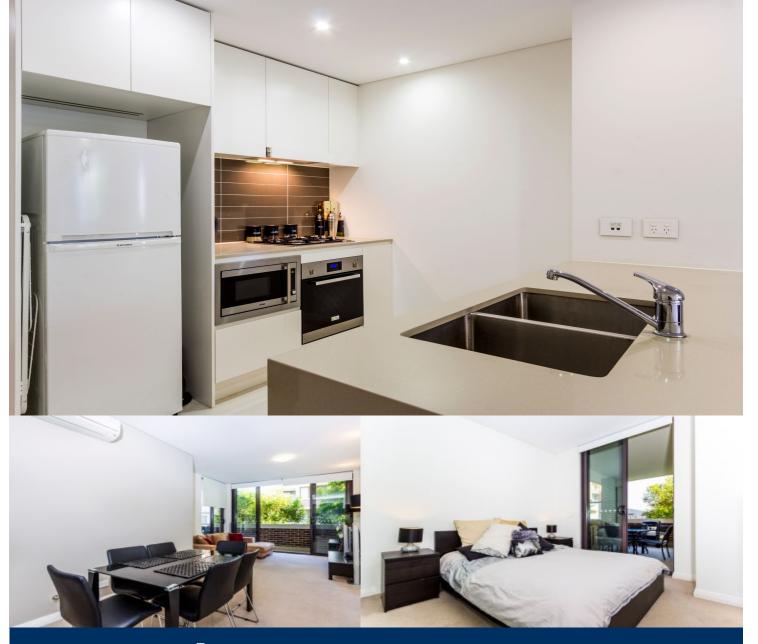

# morton

The Waterfront is located moments to Sydney Olympic Park main venues, train station, Bicentennial Park and Millennium Parklands. Located in Corsica, this is your opportunity to move into this one bedroom apartment only a short stroll from The Promenade and The Piazza.

- Split system air conditioning in lounge room
- Full kitchen with quality appliances including microwave & dishwasher
- Gas cooking and quality finishes throughout
- Laundry room inclusive of clothes dryer
- Basement car space and storage care
- Balcony access via lounge & bedroom
- Study nook in entrance