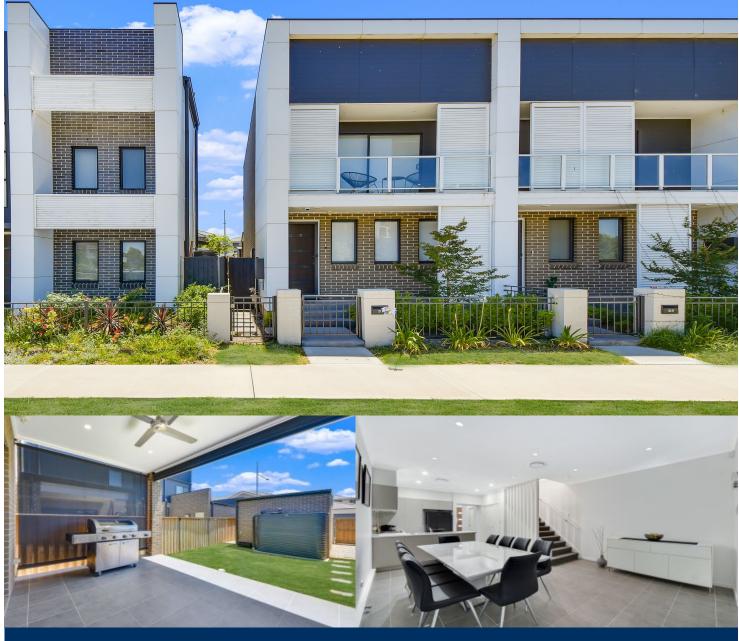

morton.

**Penrith** 31 Thornton Drive

2

Located in the master-planned Thornton Estate in North Penrith, this immaculately presented double storey two bedroom terrace is not-to-miss. Set on the water canal adjacent to Thornton Drive, a few minutes walk to Penrith Train Station, Westfield, wetland parks for BBQ entertaining, schools, Panthers, Fire Museum and shops.

## Features

- Near new two-storey terrace completed Dec. 2016
- Ducted air conditioning, security system installed
- Both bedrooms with built-ins, ensuite and ceiling fan
- Private balcony to the master overlooking the water canal
- Open living/dining opening to alfresco in the backyard
- Alfresco is undercovered with ceiling fan & outdoor blinds
- Effective LED and double roller blinds throughout
- Sleeky design contemporary gas kitchen with dual sink
- Stylish Eat-in benchtop, oven and dishwasher included
- Rear lane access to the single lock-up garage
- Private pathway to the backyard convenient access
- Powder room downstairs, internal laundry, NBN ready