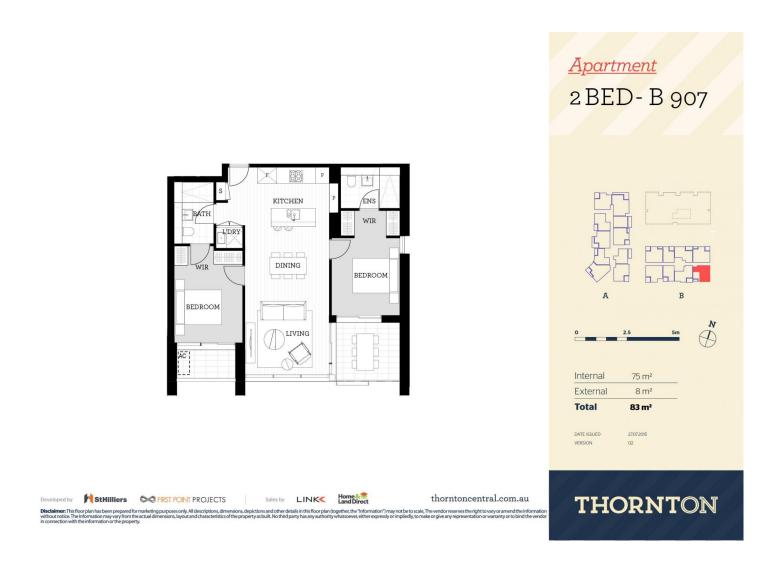

#### Features

- Top floor, Southeast facing, unblock lookout towards Penrith
- Reverse cycle A/C in bed and living, block-out roller blinds
- Timbered open living and dining area, LED lighting throughout
- Filled with natural light from the floor to ceiling windows
- Eat-in kitchen with stone bench-tops, soft close cupboards
- Four burner stove top with stainless steel appliances
- Carpeted bedroom with mirrored walk-in robes
- NBN ready, MATV/PayTV points in living & bedroom
- Quality bathroom with mirrored vanity cabinet
- Large internal laundry with dryer

Penrith 907/81B Lord Sheffield Circuit