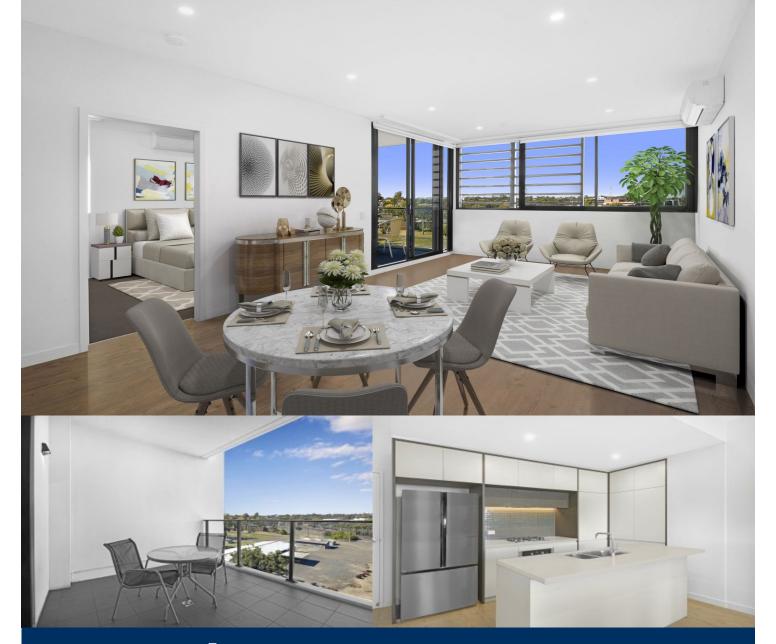

#### Features

- Top floor, Southeast facing, unblock lookout towards Penrith
- Reverse cycle A/C in bed and living, block-out roller blinds
- Timbered open living and dining area, LED lighting throughout
- Filled with natural light from the floor to ceiling windows
- Eat-in kitchen with stone bench-tops, soft close cupboards
- Four burner stove top with stainless steel appliances
- Carpeted bedroom with mirrored walk-in robes
- NBN ready, MATV/PayTV points in living & bedroom
- Quality bathroom with mirrored vanity cabinet
- Large internal laundry with dryer