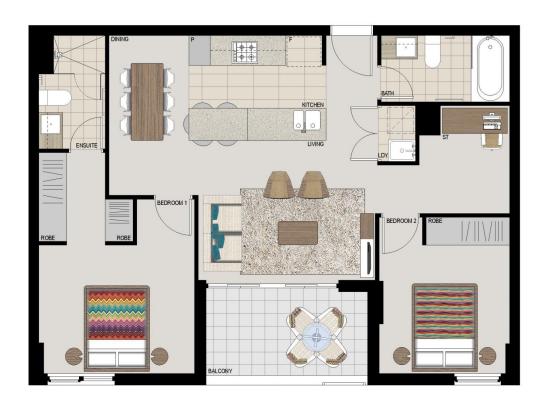

## APARTMENT 614 LOT 31 2BED + STUDY

 Internal
 76sqm

 External
 7sqm

 Total
 83sqm

# COMO

Disdainer: This floor plan has been prepared for marketing purposes only. All descriptions, dimensions, depictions and other details in this floor plan may be to scale and may vary from the property as built. Your distriction is drawn to the special conditions of the contract for side of land. No find party has any other property or built. Your distriction is drawn to the special conditions of the contract for side of land. No find party has any other property or the property of the proper