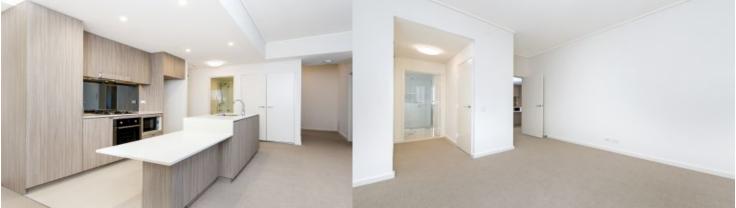

### **APARTMENT FEATURES**

- Reverse cycle air conditioning
- Stainless steel kitchen appliances
- Stone bench tops, mirror splash backs
- LED under cupboard lighting
- Wool carpets, efficient LED down lights
- Data/TV points in living and main bedroom
- Recessed mirrored cabinets in bathroom
- Security building, security intercom
- One secure car space in building
- East facing apartment