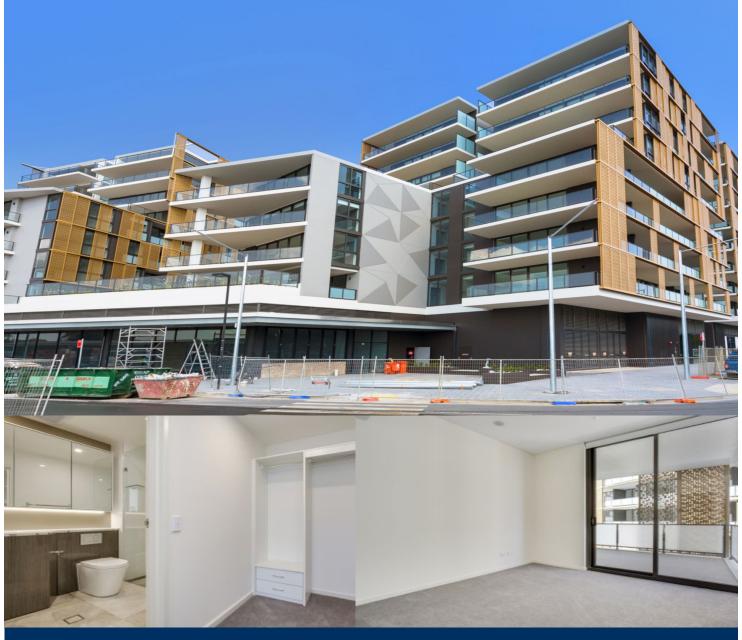

morton.

Wentworth Point 505/1A Burroway Road

Jewel is set to be the new and iconic gateway that connects the Sydney Harbour to Wentworth Point. Ideally positioned at the northern tip of the peninsular, Jewel is opposite to the ferry wharf, bus stops and rests above the Pierside retail precinct that includes restaurants, health care and beauty.

- Full kitchen with quality applicances
- LED lighting, split system reverse cycle air conditioning
- Open living and dining area
- Lounge room with gas point and MATV and payTV points
- Internal laundry with dryer, audio intercom with security and lift access
- Bathroom/ensuite with ceramic wall and floor tiles, mirrored vanity cabinet
- Basement tandem secure parking with storage cage
- On-site building manager, common landscaped courtyard