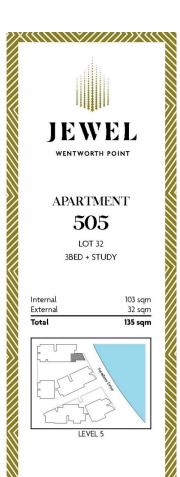

morton.

Wentworth Point 505/1A Burroway Road

Jewel is set to be the new and iconic gateway that connects the Sydney Harbour to Wentworth Point. Ideally positioned at the northern tip of the peninsular, Jewel is opposite to the ferry wharf, bus stops and rests above the Pierside retail precinct that includes restaurants, health care and beauty.