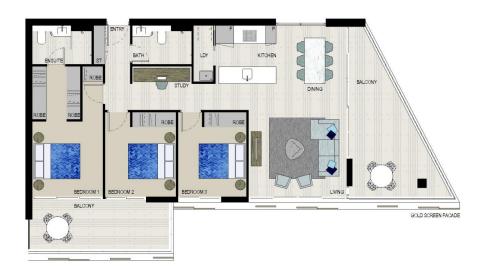

- Full kitchen with quality applicances
- LED lighting, split system reverse cycle air conditioning
- Open living and dining area
- Lounge room with gas point and MATV and payTV points
- Internal laundry with dryer, audio intercom with security and lift access
- Bathroom/ensuite with ceramic wall and floor tiles, mirrored vanity cabinet
- Basement tandem secure parking with storage cage
- On-site building manager, common landscaped courtyard