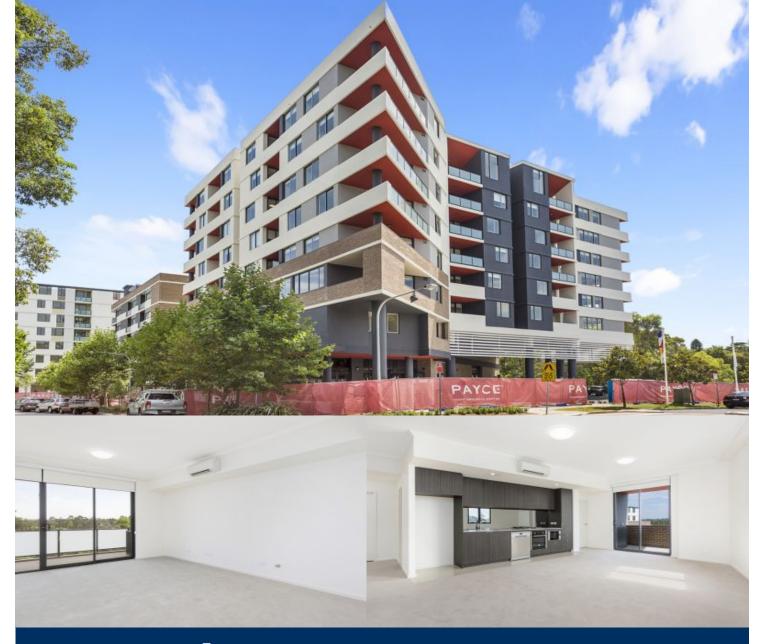

# morton.

Located on level 4 in "Trinity", this fantastic apartment offers a brand new lifestyle in a beautiful, quiet and master planned community. Easy access to the M5 and only 20kms to the CBD. This large two-bedroom plus study unit represents the upper echelon of apartment living.

#### APARTMENT FEATURES

- Reverse cycle air conditioning
- Stainless steel kitchen appliances
- Stone bench tops, mirror splash backs
- Wool carpets, efficient LED down lights
- Data/TV points in living and main bedroom
- Recessed mirrored cabinets in bathroom
- Separate study area & internal laundry
- Large open plan living/dining, opens onto balcony
- Double bedroom including built-in wardrobe
- Secure car space in building, lift with intercom

Riverwood 409/11A Washington Avenue