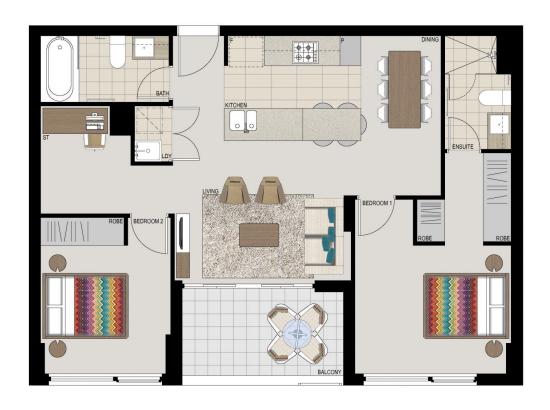

### **APARTMENT 810 LOT 76** 2BED + STUDY

Internal 76sqm External 7sqm Total 83sqm