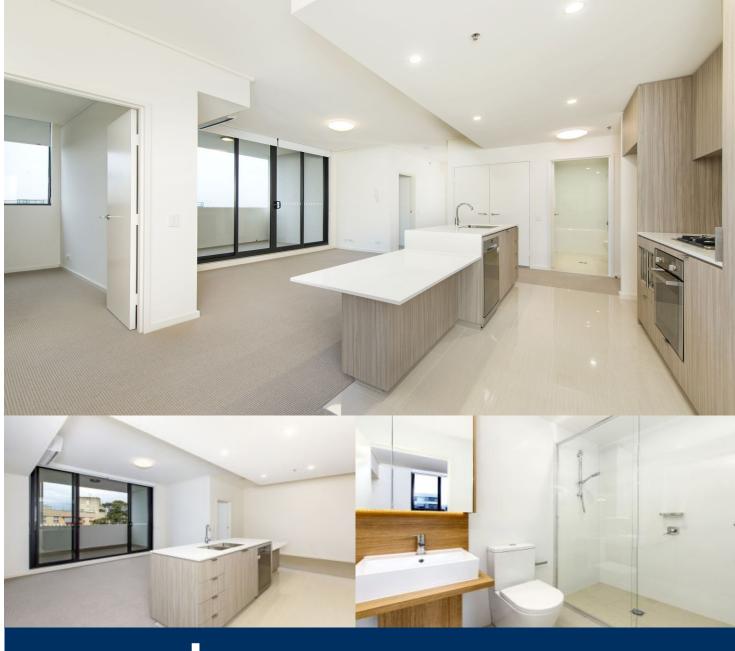

#### APARTMENT FEATURES

- Reverse cycle air conditioning
- Stainless steel kitchen appliances
- Stone bench tops, mirror splash backs
- LED under cupboard lighting
- Wool carpets, efficient LED down lights
- Data/TV points in living and main bedroom
- Recessed mirrored cabinets in bathroom
- Security building, security intercom

### **APARTMENT 810 LOT 76** 2BED + STUDY

Internal 76sqm External 7sqm Total 83sqm