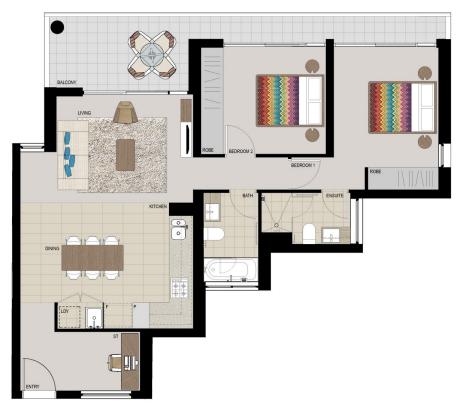

### APARTMENT 137 LOT 203 2BED + STUDY

 Internal
 77m²

 External
 16m²

 Total
 93m²