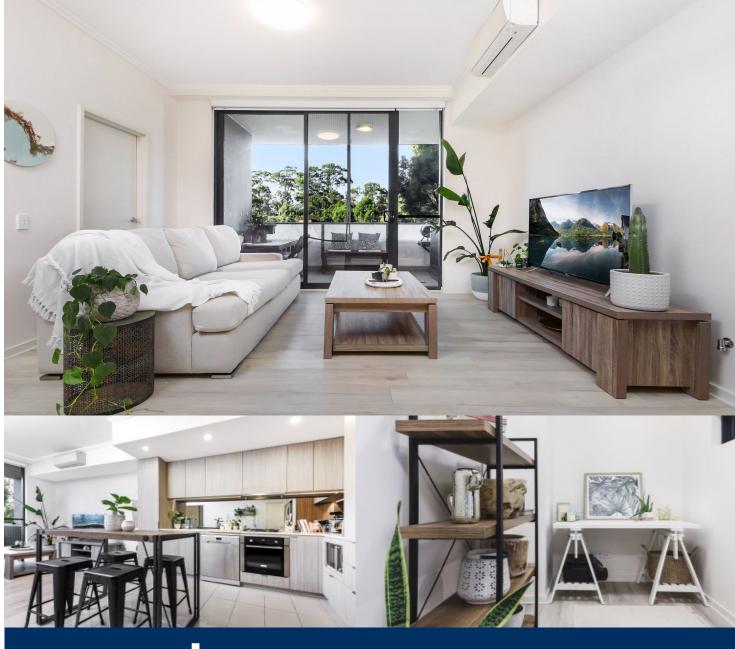

morton.

Riverwood 137/5 Vermont Crescent

Fresh, bright and displaying a smart contemporary style, this ultra-modern security apartment captures the essence of low maintenance living with designer finishes, generous proportions and a great lifestyle location. This is the perfect pad for city professionals or a great investment option as it offers easy access to Hurstville CBD, with a range of shopping, cafe and transport amenities all within a stroll from the front door.

- Generous single level layout with a light and airy open design
- Entertainment terrace with elevated leafy outlooks
- Two double bedrooms with built-ins plus a separate study area
- Designer kitchen equipped with premium European appliances
- Security basement car space
- Air conditioning, lift access and intercom entrance
- Two designer bathrooms include one with a full bathtub
- Landscaped surrounds with shared gardens, entertainment