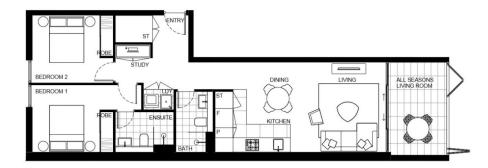

- Generous open plan design with latest in décor finishes
- Quality designer L shape kitchen with Bosch built- in appliances
- Security parking space
- Air-conditioning, video intercom entry and lift access
- Beautiful communal gardens with landscaped surrounds
- Views to the water, parklands and the CBD skylines
- Carpeted throughout
- Walk to restaurants, local GYM and speciality stores
- Access to rooftop garden