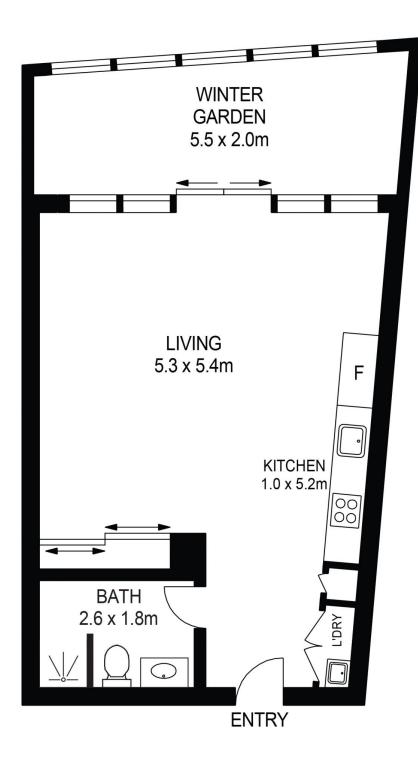

## 304/72 RIVER ROAD, ERMINGTON

Please note these measurements are approximate only. The plans are intended as a rough guide for illustrative purposes. It is not warranted or guaranteed to be correct nor is it a part of the sale or rental contract.