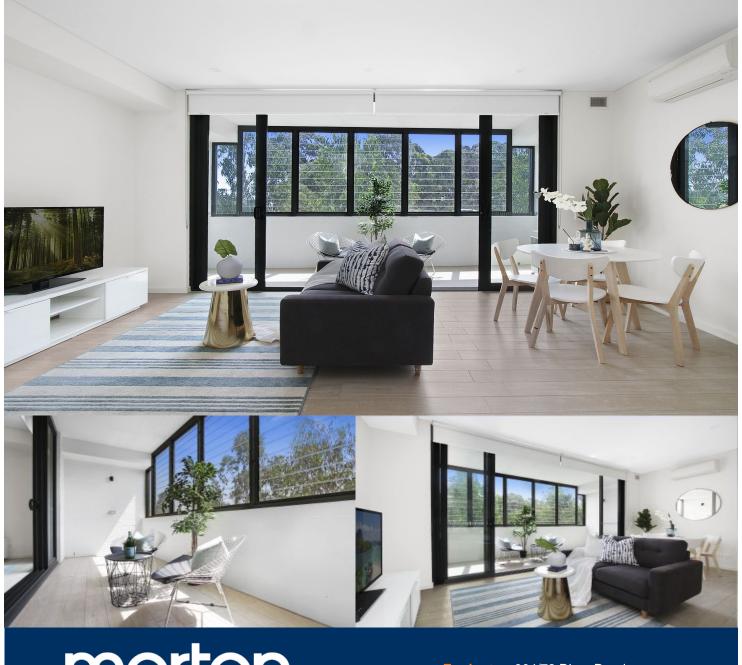

morton.

**Ermington** 304/72 River Road

A premium harbourfront address makes this stylish studio apartment an inspired choice for buyers and investors whose top priority is blue-chip positioning. Fresh, bright and displaying a smart modern style, it captures the essence of easycare waterside living with designer finishes, brilliant natural light and an extra-large wintergarden for entertaining.

- Part of the 'Royal Shores' master-planned community
- Fresh interiors feature easycare polished floors
- Air-conditioned combined living/bedroom area
- Direct access to an enclosed terrace with leafy views
- Sleek designer kitchen equipped with gas appliances
- Smart modern bathroom and an internal laundry
- Undercover car space plus lock-up storage unit
- Great investment property with excellent rental prospects