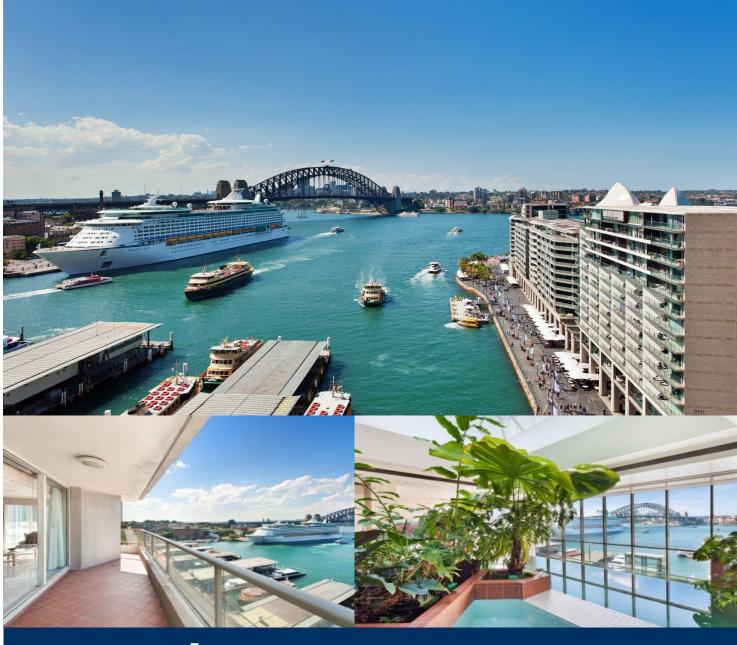

## Morton RE

☐ rentals@morton.com.au

Dominated by exceptional world class views that stretch across Circular Quay to the majestic Bridge and tops of the Opera House sails, this exclusive residence offers a lifestyle second to none. Opening to embrace the light of a due northern aspect, this is a home of prestige, position and possibility.

- 2 Generous bedrooms with built-ins
- 2 bathrooms (inclusive of an ensuite)
- Open plan living and dining area
- Modern kitchen with granite bench tops
- Quality stainless steel appliances
- Internal laundry
- Large balconies with superb Harbour Bridge, the Opera House and surrounding views
- Undercover security parking
- Ducted air conditioning
- Resort style facilities: 24/7concierge, gym, indoor pool
- Well planned spaces with ample natural light and circulation spaces.