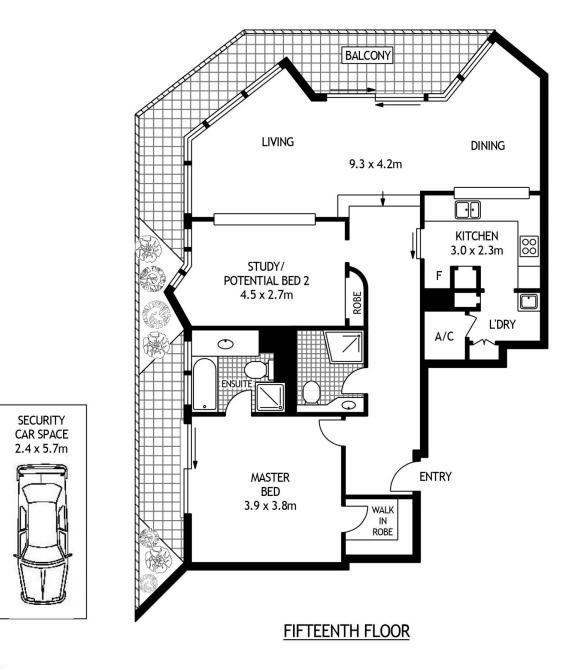

- 2 Generous bedrooms with built-ins
- 2 bathrooms (inclusive of an ensuite)
- Open plan living and dining area
- Modern kitchen with granite bench tops
- Quality stainless steel appliances
- Internal laundry
- Large balconies with superb Harbour Bridge, the Opera House and surrounding views
- Undercover security parking
- Ducted air conditioning
- Resort style facilities: 24/7concierge, gym, indoor pool
- Well planned spaces with ample natural light and circulation spaces.