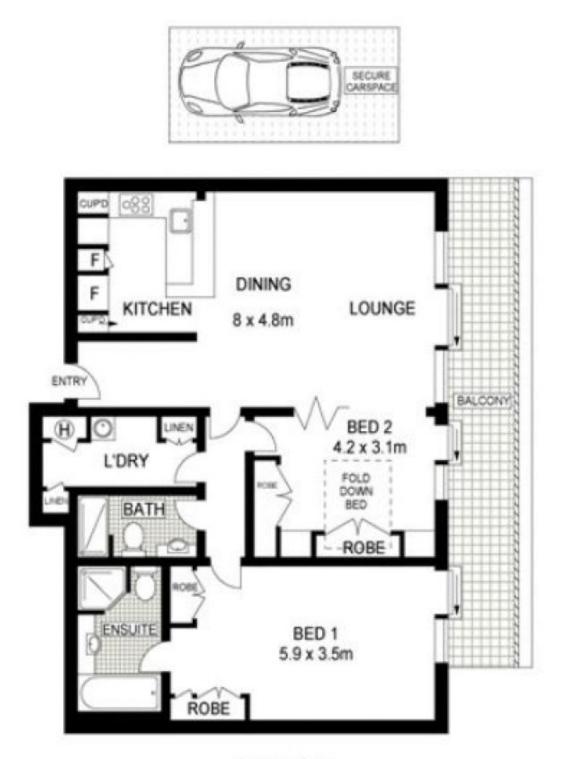

- Prime opportunity to live in a blue ribbon address
- Impeccable furnishings that will suit the most astute tenant
- Soaring 3m ceilings offering open plan bright and spacious living area
- Large balcony with stunning Harbour Views
- Fully renovated kitchen with Smeg and Bosch appliances
- Additional luxury of integrated wine fridge in kitchen
- Master with built-in robes and views
- Second Bedroom converted into an office with fold out bed
- Marble bathrooms and internal laundry
- 1 Secure car space