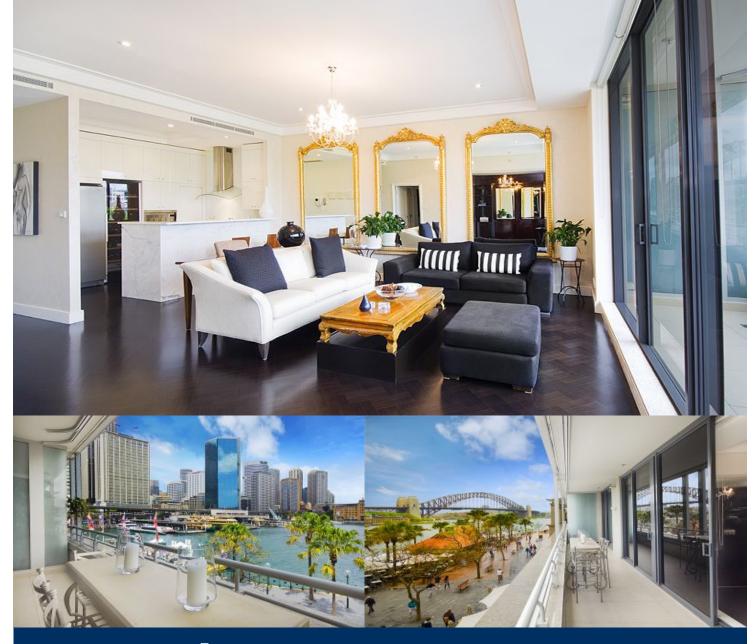

# morton.

Superb Spacious two bedroom apartment with world class views.

Located in Building 3 of the highly prized Bennelong Apartments, this large two bedroom unit has exceptional 3m high ceilings throughout and benefits from outstanding views of the iconic Sydney Harbour Bridge.

- Prime opportunity to live in a blue ribbon address
- Impeccable furnishings that will suit the most astute tenant
- Soaring 3m ceilings offering open plan bright and spacious living area
- Large balcony with stunning Harbour Views
- Fully renovated kitchen with Smeg and Bosch appliances
- Additional luxury of integrated wine fridge in kitchen
- Master with built-in robes and views
- Second Bedroom converted into an office with fold out bed
- Marble bathrooms and internal laundry
- 1 Secure car space