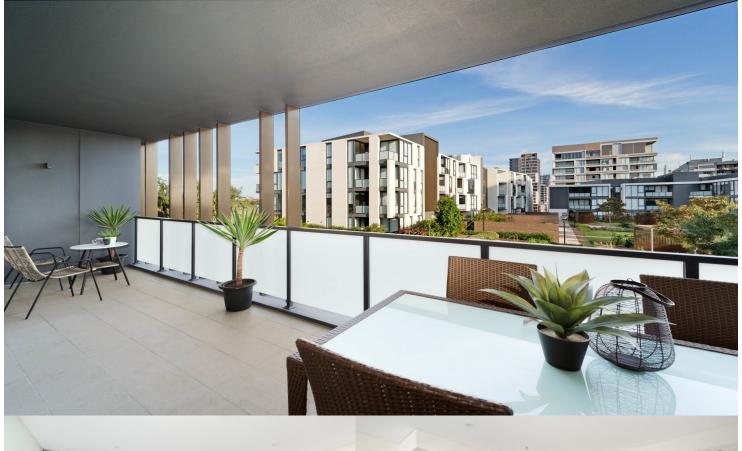

## morton.

Zetland 725/2B Defries Avenue

Located in the hub of Victoria Park, East Village offers resort-style apartment living with the largest private Sky Park in Sydney and instant access to a lively marketplace below and just 3kms to the CBD.

- Reverse cycle air conditioning
- Stainless steel Smeg appliances
- Soft close kitchen draws and cupboards
- Stone bench tops, mirror splash back
- LED under cupboard lighting
- Tiled floors with carpet in bedroom, efficient LED down lights
- Gas bayonet to balcony for your BBQ
- Data/TV points in living and main bedroom
- Recessed mirrored cabinets in bathroom
- Security building, video intercom
- Security parking with storage cage