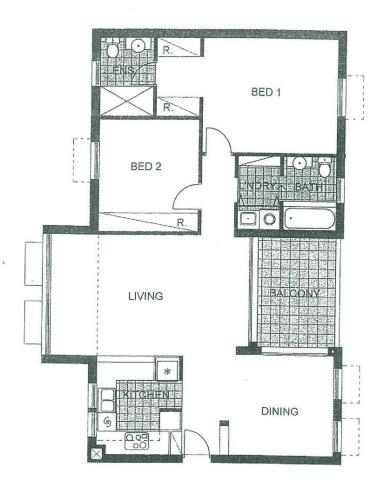

2 BEDROOM

APARTMENT 210,310

TYPE-E1

BUILDING AREA= 110 m2

OUTDOOR AREA =9 m2

TOTAL AREA=119 m2

**LOT 11** 

**PORTOFINO**