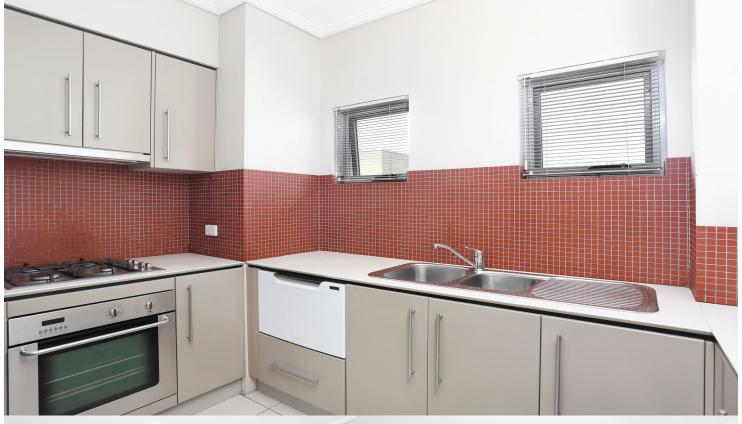

- Full sized kitchen with stainless steel appliances with dishwasher
- Separate Lounge and dining area
- Two bedrooms with built-ins
- Spacious main bedroom with en-suite
- Laundry room and clothes dryer
- Secure undercover car space
- Balcony overlooking Tennis Courts
- Brand new carpets throughout