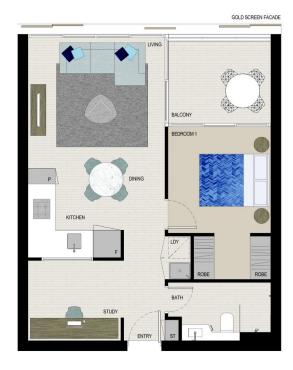

- Full kitchen with quality applicances
- LED lighting, split system reverse cycle air conditioning
- Open living and dining area
- Large study can be used as 2nd bedroom
- Lounge room with gas point and MATV and payTV points
- Internal laundry with dryer, audio intercom with security and lift access
- Bathroom with ceramic wall and floor tiles, mirrored vanity cabinet
- Basement parking with 1 car space
- Small balcony with corner water views
- On-site building manager, common landscaped courtyard

## Sarah Fowell

rentals@morton.com.au

Internal External **Total** 54 sqm 7 sqm 61 sqm

WENTWORTH POINT

APARTMENT

624 LOT 124 1BED + STUDY

LEVEL 6

JEWEL DISPLAY CENTRE 1 Burroway Road, Wentworth Point 2127 ♦ 1300 888 778 ♦ jewelresidences.com.au