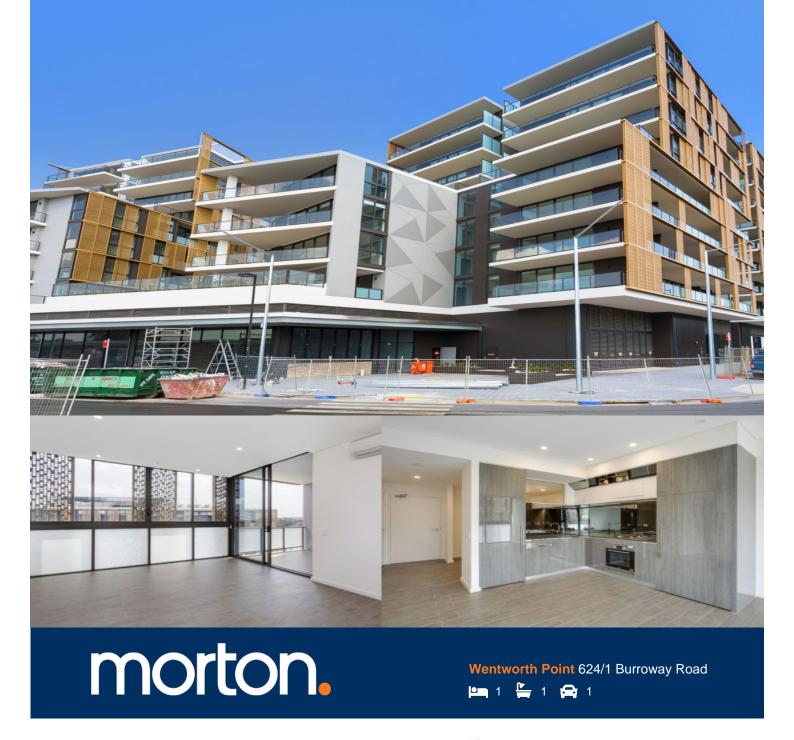

Jewel is set to be the new and iconic gateway that connects the Sydney Harbour to Wentworth Point. Ideally positioned at the northern tip of the peninsular, Jewel is opposite to the ferry wharf, bus stops and rests above the Pierside retail precinct that includes restaurants, health care and beauty.

- Full kitchen with quality applicances
- LED lighting, split system reverse cycle air conditioning
- Open living and dining area
- Large study can be used as 2nd bedroom
- Lounge room with gas point and MATV and payTV points
- Internal laundry with dryer, audio intercom with security and lift access
- Bathroom with ceramic wall and floor tiles, mirrored vanity cabinet
- Basement parking with 1 car space
- Small balcony with corner water views
- On-site building manager, common landscaped courtyard

## Sarah Fowell

rentals@morton.com.au

Internal External **Total** 54 sqm 7 sqm 61 sqm

WENTWORTH POINT

APARTMENT

624 LOT 124 1BED + STUDY

LEVEL 6

JEWEL DISPLAY CENTRE 1 Burroway Road, Wentworth Point 2127 ♦ 1300 888 778 ♦ jewelresidences.com.au