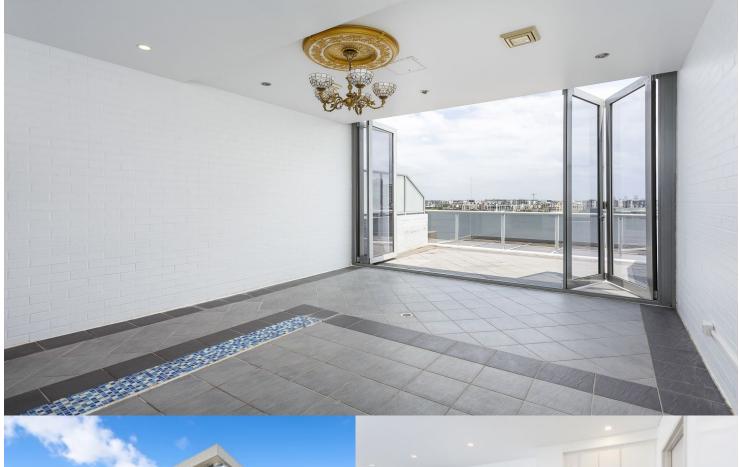

# morton.

**Rhodes** 666/8A Mary Street

Set in the unremarkable popular "Sienna by the Bay" complex, this Penthouse style apartment, is one of the largest in the area with spectacular never-to-be-built-out water views and parkland views, situated in the heart of the popular suburb of Rhodes. Lifestyle benefits include resort facilities, building management, security, parks and playgrounds, as well as close proximity to train station, cafes and shopping centre.

# This apartment features:

- Open plan living flowing effortlessly to entertainer's balcony/terrace, overlooking Wentworth Point and Olympic
- Sundrenched aspect with absolute privacy to all rooms
- Tri-level living, the bedrooms are separate from each other
- Excellent finished bathrooms with separate bathtub, 3rd floor has the 3rd toilet
- Gourmet kitchen with superior quality European appliances and stone bench tops
- Reverse cycle air-conditioning in living areas and bedrooms
- Security intercom system and secure building access