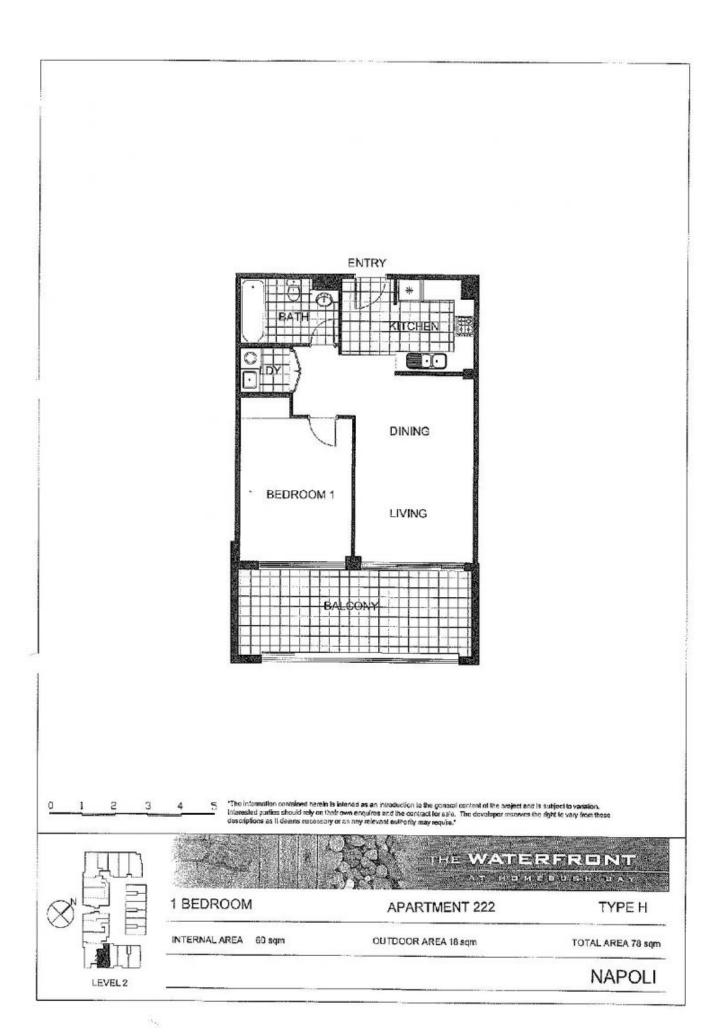

- Combined living and dining rooms
- Freshly painted throughout
- Full kitchen with stainless steel appliances with brand new rangehoood & dishwasher
- Great size rectangular balcony
- Gas cooking and quality finishes throughout
- Good size bedroom with built-in wardrobes
- Laundry room and clothes dryer
- Single car space with storage cage