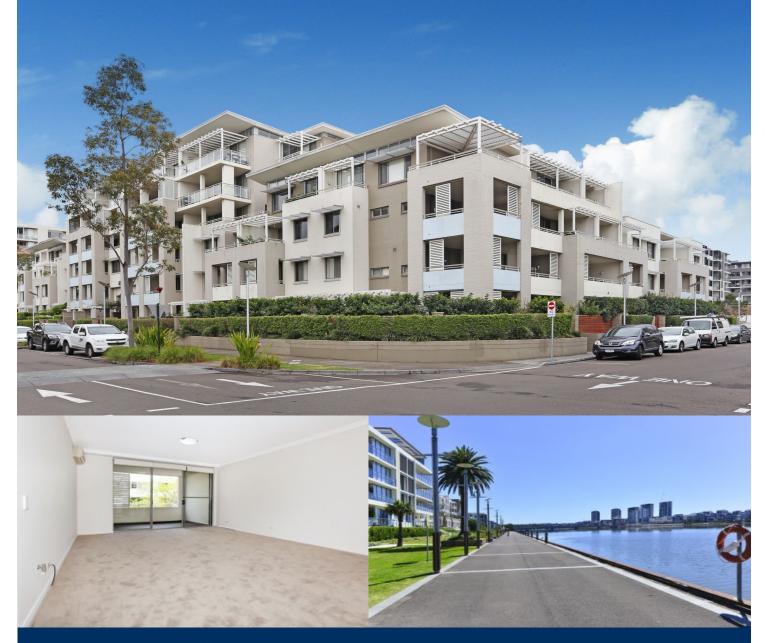

# morton.

The Waterfront is located moments to Sydney Olympic Park main venues, train station, Bicentennial Park and Millennium Parklands. Located in Napoli, this is your opportunity to move into this one bedroom apartment only a short stroll from The Promenade and The Piazza.

- Combined living and dining rooms
- Freshly painted throughout
- Full kitchen with stainless steel appliances with brand new rangehoood & dishwasher
- Great size rectangular balcony
- Gas cooking and quality finishes throughout
- Good size bedroom with built-in wardrobes
- Laundry room and clothes dryer
- Single car space with storage cage