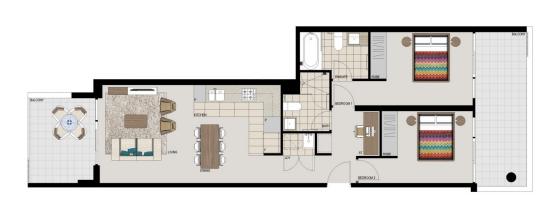

## **APARTMENT 523** LOT 153 2BED + STUDY

Internal  $76m^2$ External  $22m^2$ Total  $98m^2$ 