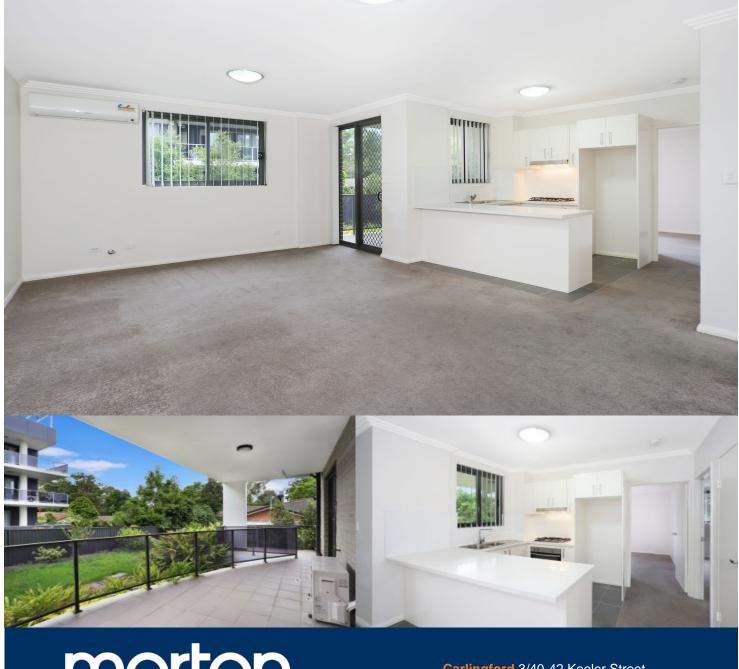

morton.

Carlingford 3/40-42 Keeler Street

A centrally located apartment close to schools, transport and shops is a highly sought after property in a superb location. The building is highly secure with key card access and video intercoms plus secure underground parking for one car plus storage cage.

- Two large bedrooms with built in wardrobes
- Stainless steel appliances
- LED lighting throughout
- Security building, video intercom
- Air conditioning throughout
- Internal laundry with dryer
- One car space + storage cage
- Near Carlingford Public, James Ruse High, Kings School, Tara Girls