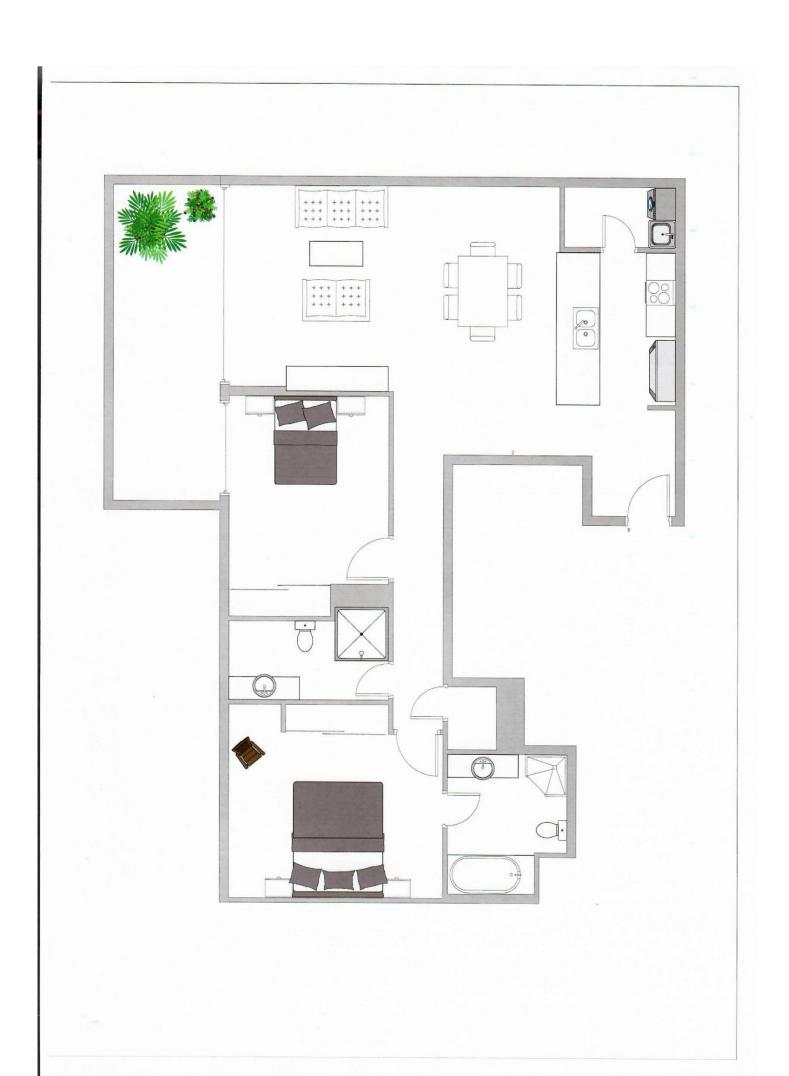

- 2 generous bedrooms with built-in wardrobes
- Modern, open plan layout with free-flowing living areas
- Balcony overlooking landscaped gardens
- Kitchen with stone bench tops and European appliances
- Internal laundry with dryer
- Reverse cycle air-conditioning system
- Security intercom system and secure building access
- Indoor aquatic centre including lap pool, spa and sauna
- Fully-equipped fitness centre exclusive to residents
- Dank Street Shopping Plaza
- Dedicated onsite building manager and 24h security
- Landscaped gardens
- Brand new carpets installed