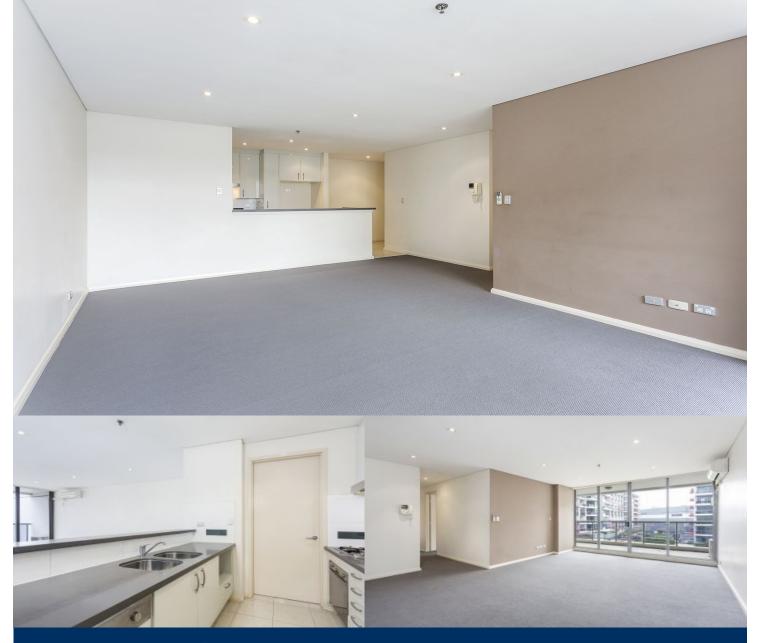

- 2 generous bedrooms with built-in wardrobes
- Modern, open plan layout with free-flowing living areas
- Balcony overlooking landscaped gardens
- Kitchen with stone bench tops and European appliances
- Internal laundry with dryer
- Reverse cycle air-conditioning system
- Security intercom system and secure building access
- Indoor aquatic centre including lap pool, spa and sauna
- Fully-equipped fitness centre exclusive to residents
- Dank Street Shopping Plaza
- Dedicated onsite building manager and 24h security
- Landscaped gardens
- Brand new carpets installed