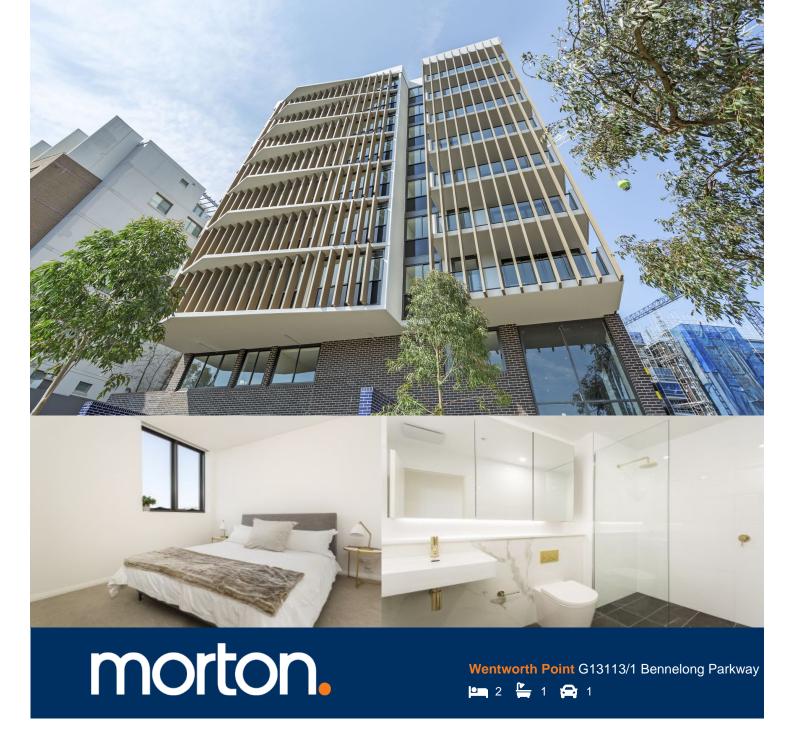

One the Waterfront offers a unique luxury lifestyle with high end indoor and outdoor facilities to entertain you all year round. Located at the foot of Wentworth Point, One the Waterfront is in easy access to transport services to Rhodes, Parramatta and Circular Quay.

- Generous open plan design with latest in décor finishes
- Quality designer kitchen with Bosch built- in appliances
- Security parking space
- Air-conditioning, video intercom entry and lift access
- Beautiful communal gardens with landscaped surrounds
- Views to the water, parklands and the CBD skylines
- Walk to restaurants, Olympic Park, Ferry Wharf and speciality stores