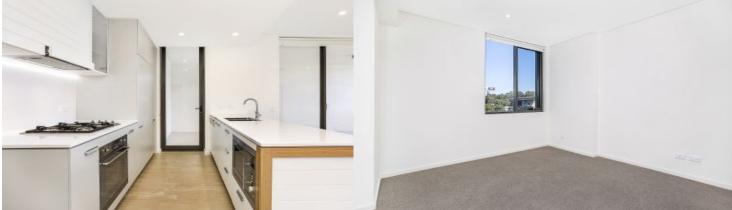

# Features include:

- Reverse cycle air conditioning
- Stainless steel kitchen appliances
- Stone bench tops, mirror splash backs
- LED under cupboard lighting
- Wool blend carpets, efficient LED down lights
- Data/TV points in living and main bedroom
- Recessed mirrored cabinets in bathroom
- Security building, video intercom