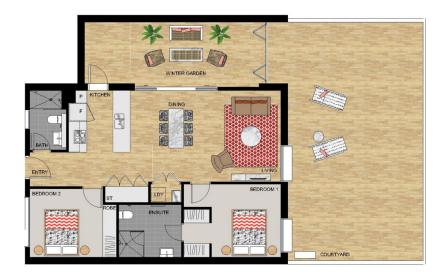

# APARTMENT 147 LOT 228

2 BEDROOM

| Internal (including Winter Garden) | 104 sqm |
|------------------------------------|---------|
| External                           | 64 sqm  |
| Total                              | 168 sqm |