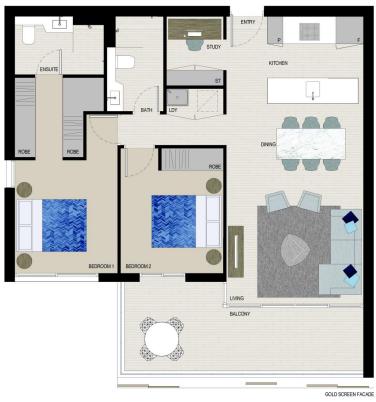

## Sarah Fowell

0437 492 129

rentals@morton.com.au

LINK

JEWEL WENTWORTH POINT

> APARTMENT 331

> > LOT 92 2BED + STUDY

Internal External **Total** 

80 sqm 15 sqm 95 sqm

JEWEL DISPLAY CENTRE 1 Burroway Road, Wentworth Point 2127 ♦ 1300 888 778 ♦ jewelresidences.com.au