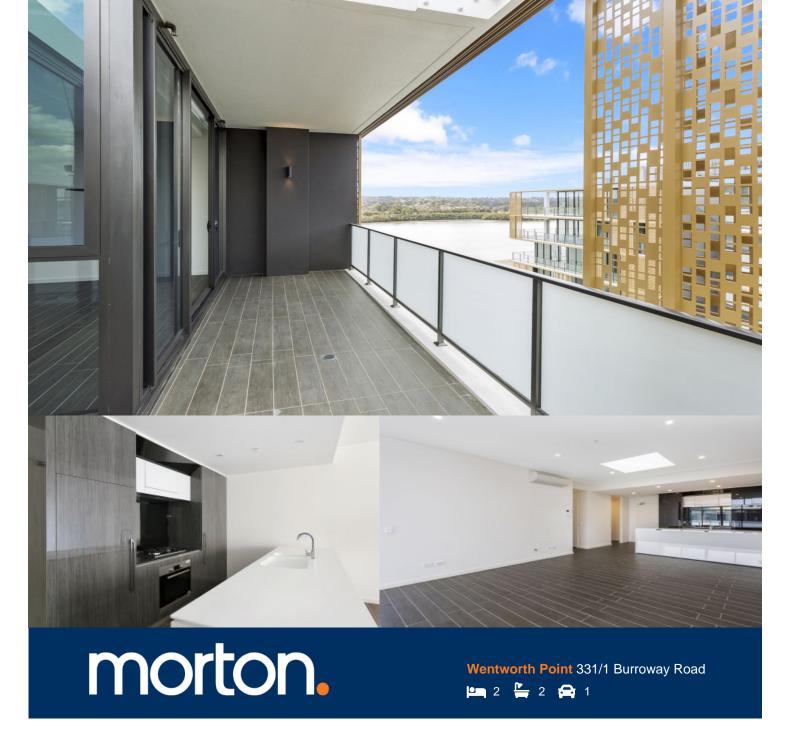

Jewel exudes luxury, sophistication and elegance from its glittering gold façade to its well appointed premium quality kitchens. Presenting to the market is without a doubt one of the best floor plans available within the building.

- Bright and spacious 2 bedroom apartment with corner water views
- Premium Bosch kitchen appliances and gas cooking
- Expansive open plan living flows to a sun-washed balcony
- Separate study room adjacent to entry
- Master bedroom has an ensuite and walk-in robe
- Secure undercover parking