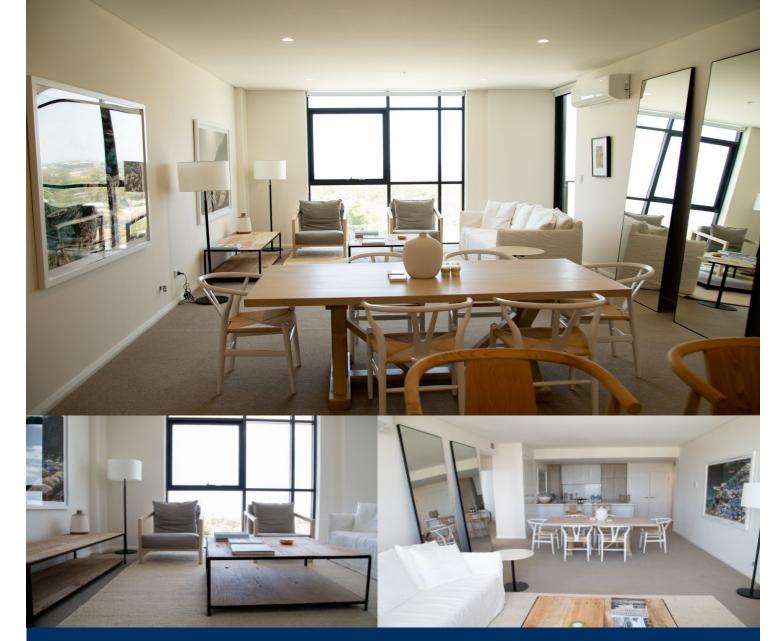

- Fantastic city/water/national park views
- Generous open plan design with internal size 88sqm
- Abundance of natural light, sleek modern finishes
- Quality designer gas kitchen with European appliances
- Bathroom/ensuite has floor to ceiling tiles, mirrored vanity cabinet
- Spacious bedrooms, built-in or walk-in robes
- Lounge room with gas point and payTV points
- Large entertainer's balcony with gas point for BBQ
- Internal laundry with dryer, air-conditioning, NBN internet
- Security parking plus storage cage, audio intercom live