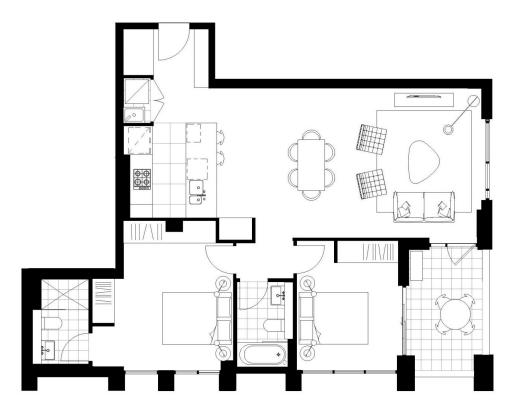

- Fantastic city/water/national park views
- Generous open plan design with internal size 88sqm
- Abundance of natural light, sleek modern finishes
- Quality designer gas kitchen with European appliances
- Bathroom/ensuite has floor to ceiling tiles, mirrored vanity cabinet
- Spacious bedrooms, built-in or walk-in robes
- Lounge room with gas point and payTV points
- Large entertainer's balcony with gas point for BBQ
- Internal laundry with dryer, air-conditioning, NBN internet
- Security parking plus storage cage, audio intercom live