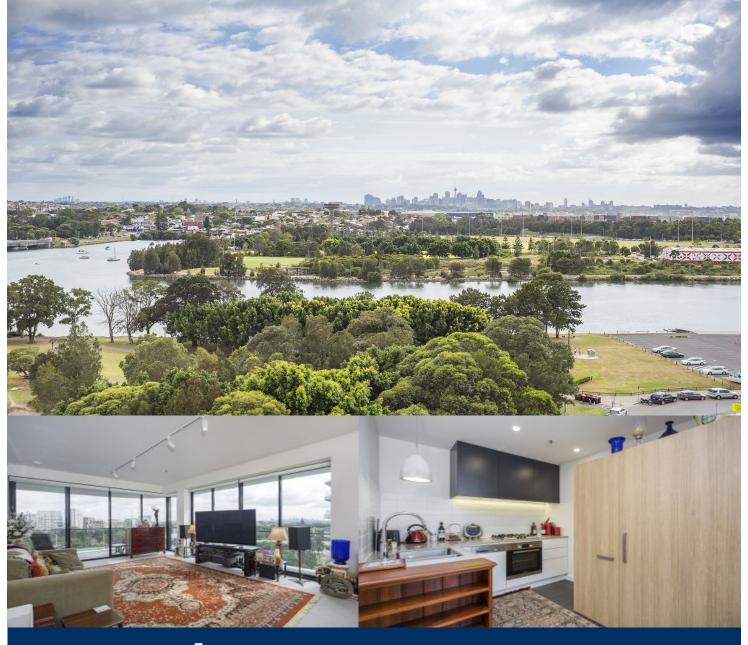

morton.

Wolli Creek 1003/20 Levy Street

Designed to maximise light and space, this stylish apartment is a part of the popular 'Southbank' development. It's conveniently located within walking distance to local amenities, city transport and the Cooks River.

## Features include:

- Generous open plan lounge/dining
- Modern kitchen with gas stove and dishwasher
- Internal laundry with clothes dryer
- Bedroom equipped with built-in robes
- Designer bathroom
- Air-conditioning and ceiling fans
- Large entertainers balcony; communal rooftop terrace
- Walk to train station and Woolworths
- Close to M5, airport and local beaches