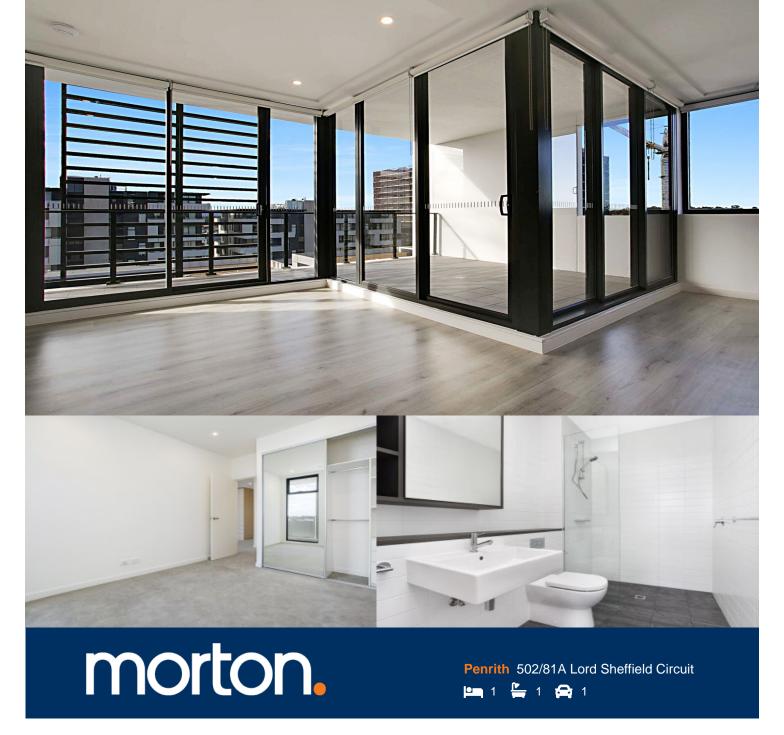

Thornton Central apartments located on the north side of Penrith train station with park and district views, some with water views towards the picturesque Blue Mountains, situated in the master-planned community Thornton Estate, offering convenient apartment living only metres to Westfield shopping centre, local parks and quality restaurants and cafes.

## Features

- Spacious covered balcony with views to the Blue Mountains
- King-sized bedroom with a mirrored built-in wardrobe
- Timbered open living & dining, LED lighting throughout
- Filled with natural light from the floor to ceiling windows
- Reverse cycle air-con, block-out roller blinds throughout
- Stylish gas kitchen, stone bench-tops, incl. microwave
- NBN ready, MATV/PayTV points in living & bedroom
- Quality bathroom with mirrored vanity cabinet
- Large internal laundry with dryer