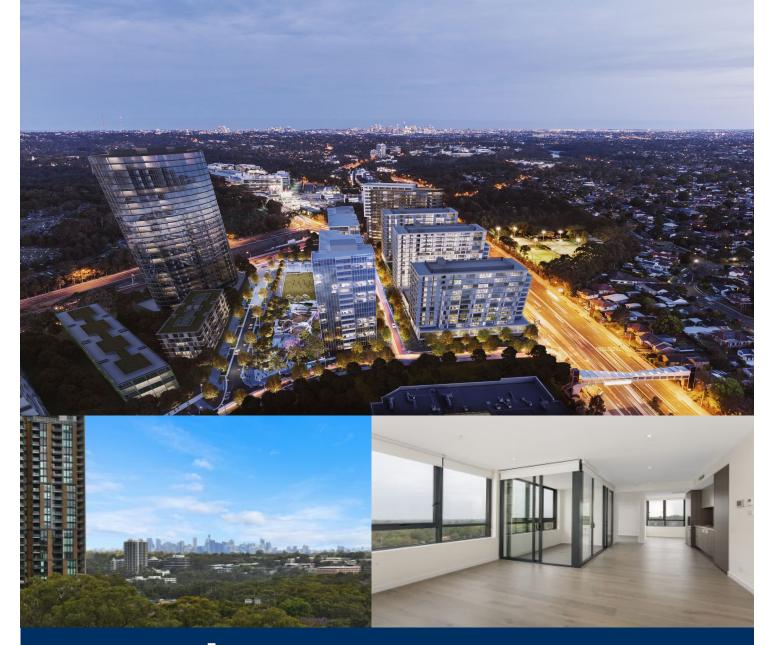

## Sandy Shen

0410 593 246

sandy.shen@morton.com.au

Great opportunity to lease this one bedroom plus large study on level 9 in Hideaway building, NBH at Lachlan's Line. This iconic development perfectly positioned above a bustling town square at the heart of the new Lachlan's Line masterplan.

- Generous open plan design with timber floorboards throughout living areas
- Good sized study area with window glass as extra home office
- Quality designer kitchen with SMEG gas appliances
- Bathroom has floor to ceiling tiles, mirrored vanity cabinet
- Spacious bedroom with built-in robe, abundance of natural light
- Large enclosed balcony with uninterrupted city views
- One car space and one storage cage
- Video intercom, laundry with dryer, air-conditioning, NBN internet
- Lush landscaped gardens, pool, gym & BBQ, onsite building manager-
- Pets considered upon application