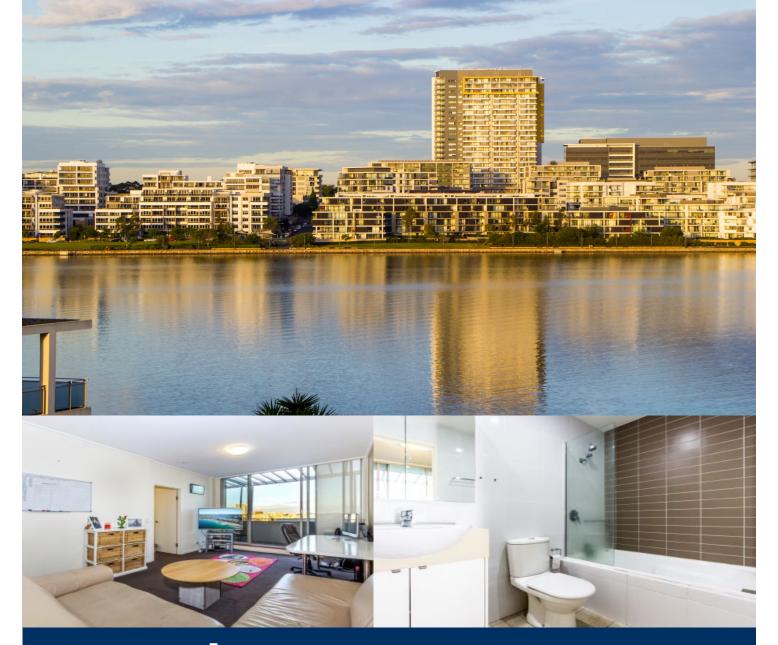

morton.

Wentworth Point 611/16 Marine Parade

Great opportunity to move into this spacious one bedroom apartment with gorgeous water views. A short stroll to local restaurants, convenience stores, pharmacy, public transport off Hill Road and ferry service to Parramatta and City CBD. The Waterfront is located moments to Sydney Olympic Park main venues and train station, Bicentennial Park and Millenium Parklands.

Perfect presentation, light and bright, spacious apartment with wide private balcony that overlooks the Bay, peaceful and centrally located. Great size internally with combined living areas and ducted air conditioning. The unit also includes generous size bedroom with built-in and en-suite, study nook, a spacious kitchen with stone bench tops, stainless steel appliances and gas cooking, audio visual intercom, separate internal laundry with dryer. Set in a secure building with lift access to single car space.