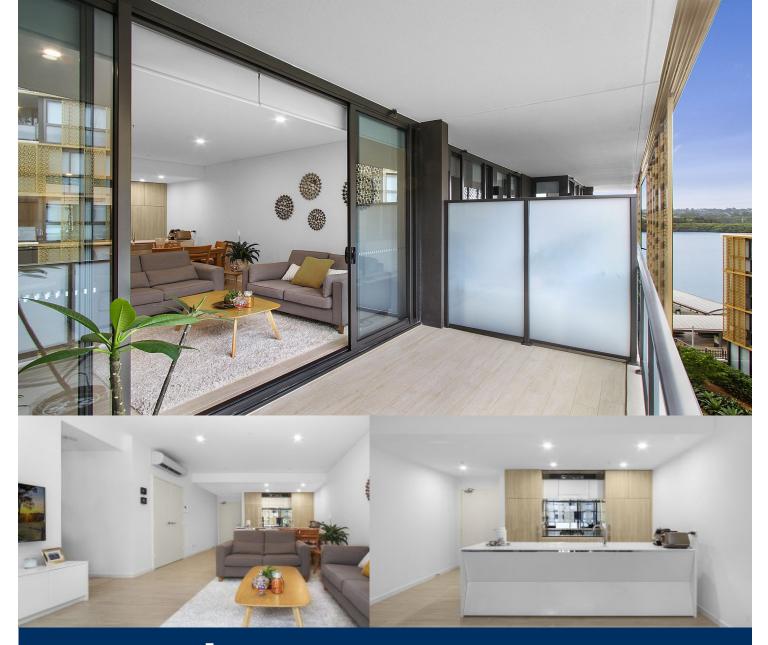

# morton.

Come and live a premium waterside lifestyle in this deluxe two-bedroom residence that has an instant impact with its easy single-level design, light-filled interiors and direct views over the water. It makes an ideal choice for buyers seeking a high quality easy-to-maintain property that is private, secure and tucked away within the sought-after Jewel Residences in the heart of Wentworth Point.

- Set above the Pierside retail precinct cafes and shops
- Crisp open plan design with distinct lounge and dining
- Cool polished floors, fresh modern decor and custom finishes
- A wide and sheltered terrace that flows off the living space
- Customised gas kitchen, designer bathroom, internal laundry
- Two bedrooms both have built-in robes, main with ensuite
- Security car space, intercom entry, lift and lock-up storage